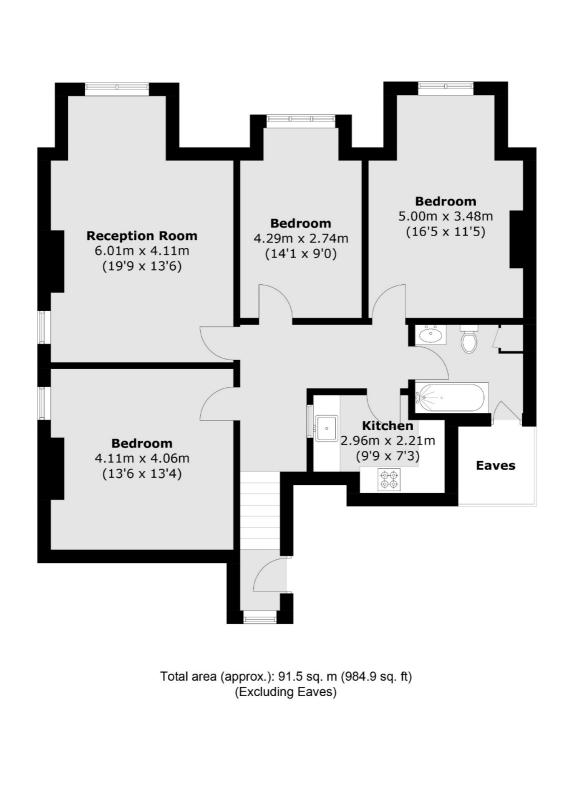

## Madeley Road, W5 £550,000

This three bedroom top floor period conversion is offered with no onward chain and benefits from nearly 1000sq.ft of living space. The property would benefit from light refurbishment/modernisation and presents a fantastic opportunity for a large apartment near a new Elizabeth Line station.

### Features

Three Bedrooms Large Reception Room Top Floor Period Conversion No Onward Chain Close To Transport