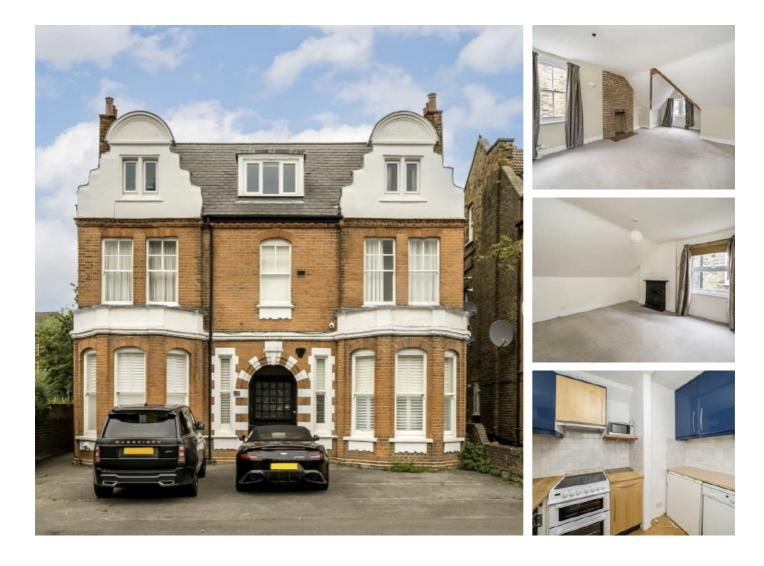

## Madeley Road, W5 £550,000

This three bedroom top floor period conversion is offered with no onward chain and benefits from nearly 1000sq.ft of living space. The property would benefit from light refurbishment/modernisation and presents a fantastic opportunity for a large apartment near a new Elizabeth Line station.

Located on Madeley Road, around the corner from Ealing Broadway station with the new Elizabeth line, District and Central lines along with national rail services. All the shops, restaurants and amenities you could need are on your doorstep.

### Features

Three Bedrooms Large Reception Room Top Floor Period Conversion No Onward Chain Close To Transport