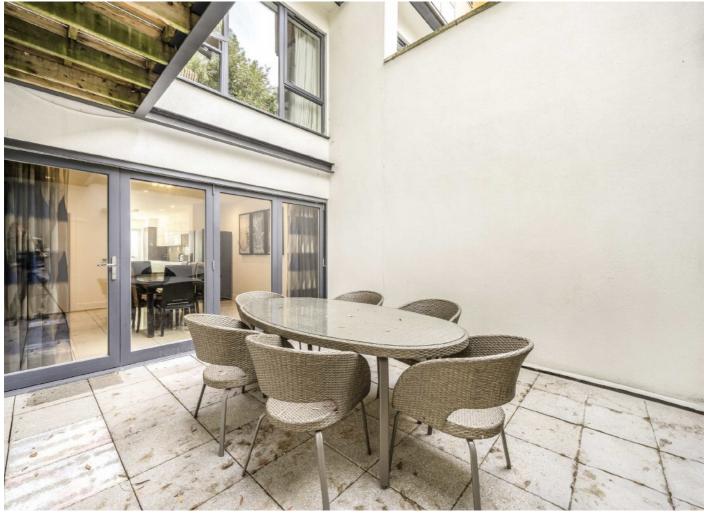

Entering on the ground floor the property has a large reception, WC and direct access to the west facing terrace. On the lower ground level, there is a large kitchen with a dining area with bi-folding doors leading to the walled garden.