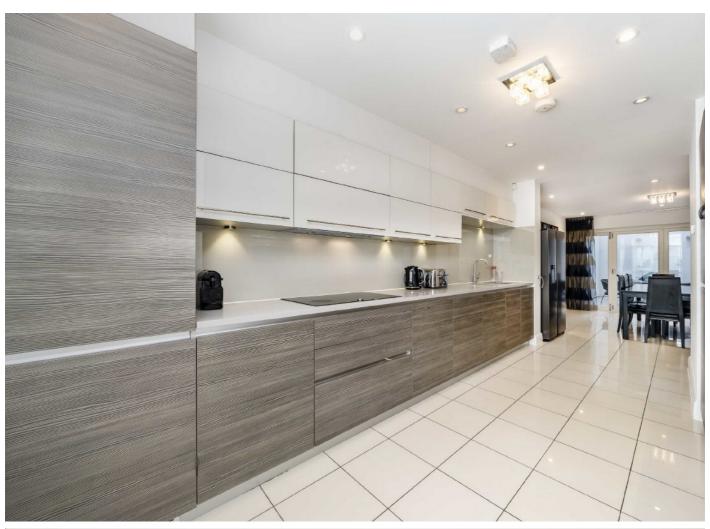

Entering on the ground floor the property has a large reception, WC and direct access to the west facing terrace. On the lower ground level, there is a large kitchen with a dining area with bi-folding doors leading to the walled garden.