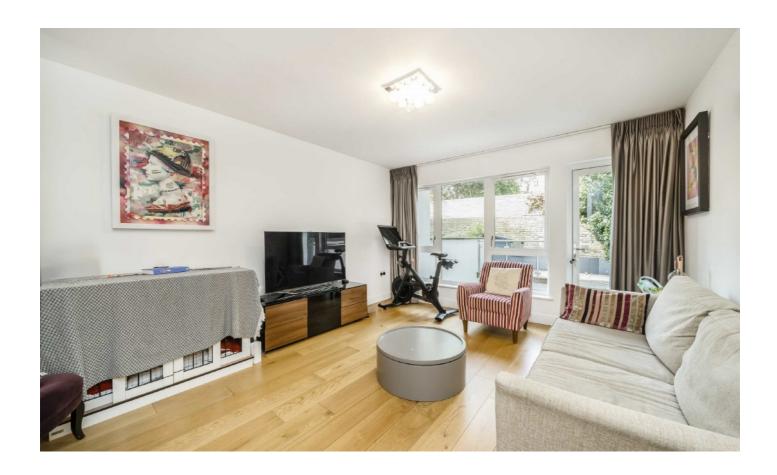

Entering on the ground floor the property has a large reception, WC and direct access to the west facing terrace. On the lower ground level, there is a large kitchen with a dining area with bi-folding doors leading to the walled garden.