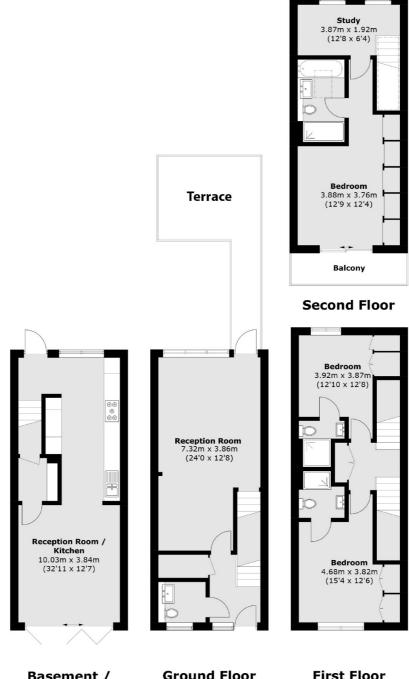

Entering on the ground floor the property has a large reception, WC and direct access to the west facing terrace. On the lower ground level, there is a large kitchen with a dining area with bi-folding doors leading to the walled garden.

To the first floor there are two double bedrooms both with en suite shower rooms. Continuing to the second floor there is the principal suite with a private bathroom and balcony.

This property is 0.2 miles from Ealing Broadway Station (Elizabeth Line, District Line, Central Line and Mainline Rail). Other transport links include many local bus routes along with easy access to the A40, A406, A4 and M4. Ealing Broadway consists of many boutique shops, bars, restaurants, salons and convenience stores.

## Mountfield Road, London, W5

Basement / Ground Floor First Floor Lower Ground Floor

Total area (approx.): 155.2 sq. m (1670.6 sq. ft) Balcony area (approx.): 21.9 sq. m (235.7 sq. ft)

Ealing

London

Sales