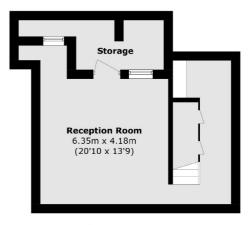

## Freeland Road, London, W5

Ealing

London

Sales

W5 2NU

020 8810 0909

2 New Ealing Broadway

**Basement** 

Total area (approx.): 124.0 sq. m (1,334.7 sq. ft) (Including Storage In Basement )

Energy Rating: We aim to make our particulars both accurate and reliable. However they are not guaranteed, nor do they form part of an offer or contract. If you require clarification on any points then please contact us, especially if you're traveling some distance to view. Please note that appliances and heating systems have not been tested and therefore no warranties can be given as to their good working order.