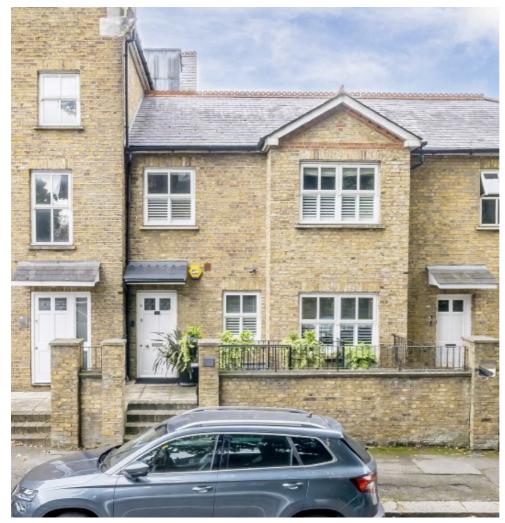

## Freeland Road, W5 £975,000

This recently modernised three/four bedroom family home is split over three floors and provides versatile living accommodation. There is a private garden to the rear and on street residents parking to the front.

Located moments from the green space of Ealing Common and approximately half a mile from Ealing Broadway with Elizabeth, Central and District Lines. Ealing Common station with District and Piccadilly line is just 0.3 miles.

## **Features**

Four Bedrooms Recently Modernised Private Garden Open-Plan Living Utility Room Close To Transport

Ealing 020 8810 0909 dexters.co.uk