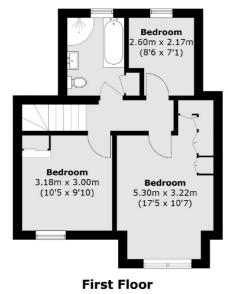

## Freeland Road, W5 £975,000

This recently modernised three/four bedroom family home is split over three floors and provides versatile living accommodation. There is a private garden to the rear and on street residents parking to the front.

## **Features**

Four Bedrooms Recently Modernised Private Garden Open-Plan Living Utility Room Close To Transport

Ealing 020 8810 0909 dexters.co.uk