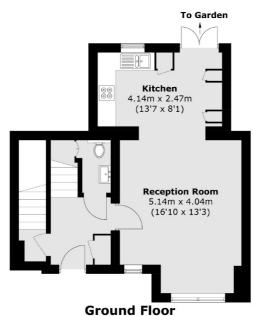

## Freeland Road, W5 £975,000

This recently modernised three/four bedroom family home is split over three floors and provides versatile living accommodation. There is a private garden to the rear and on street residents parking to the front.

## **Features**

Four Bedrooms Recently Modernised Private Garden Open-Plan Living Utility Room Close To Transport

Ealing 020 8810 0909 dexters.co.uk