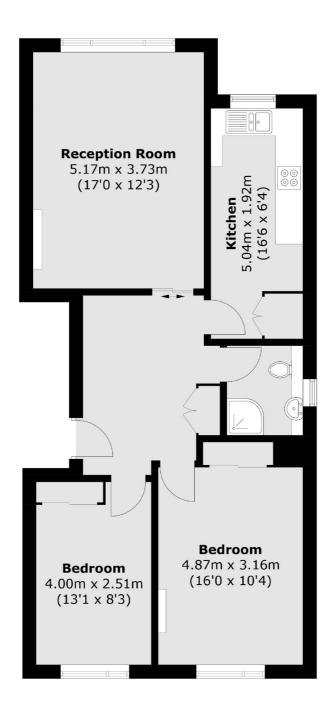

## Mount Park Road, London, W5

Total area (approx.): 71.5 sq. m (769.6 sq. ft)

Ealing

London

Sales

W52NU

020 8810 0909

2 New Ealing Broadway