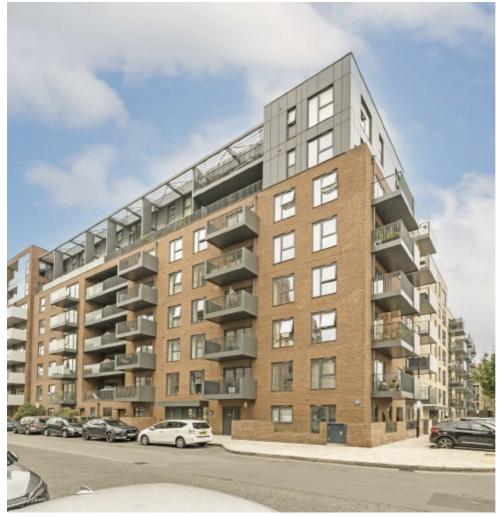

## Singapore Road, W13 £380,000

Built in 2021 and still with a NHBC Warranty this immaculately presented one bedroom apartment comes with a private balcony, access to the communal grounds and has lift access, perfect for first time buyers.

The property is situated 0.5 miles from West Ealing station (Elizabeth Line & Mainline Rail). The Broadway (West Ealing) consists of many restaurants, shops and salons. The superstore Waitrose is also 0.5 miles away.