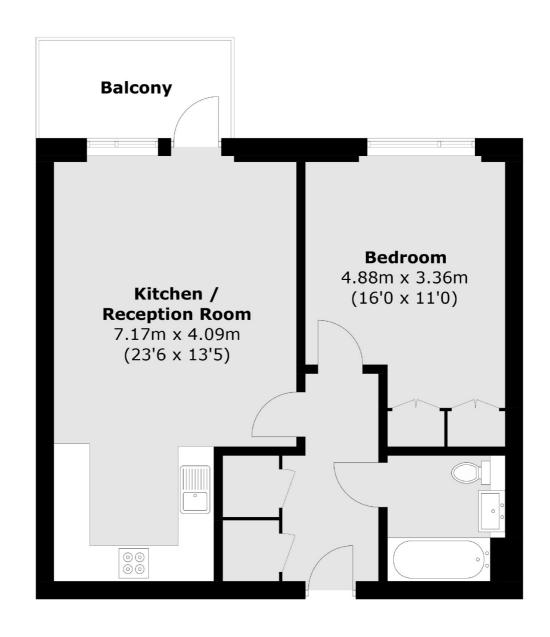

## Singapore Road, London, W13

Total area (approx.): 54.7 sq. m (588.8 sq. ft) Balcony: 5.3 sq. m (57.0 sq. ft)

Ealing

London

Sales

W5 2NU

020 8810 0909

2 New Ealing Broadway