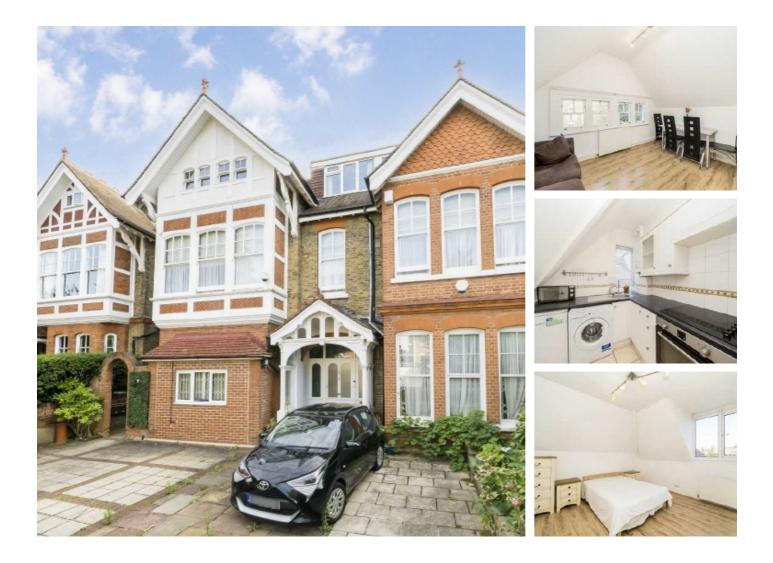

## **Corfton Road, W5** £415,000

Located just 0.4 miles from Ealing Broadway, this property on Corfton Road offers a blend of convenience and comfort in one of West London's most desirable areas. With a share of the freehold, you'll enjoy a greater degree of ownership and flexibility compared to standard leasehold properties.

Excellent transport links via Ealing Broadway, including access to the Elizabeth Line, Central Line, and District Line, along with a range of local amenities such as shops, restaurants, and parks. In addition, there are easy routes out of London via the A4O.

### Features

Two Bedrooms Close to Ealing Broadway Top Floor Double Glazed Chain Free