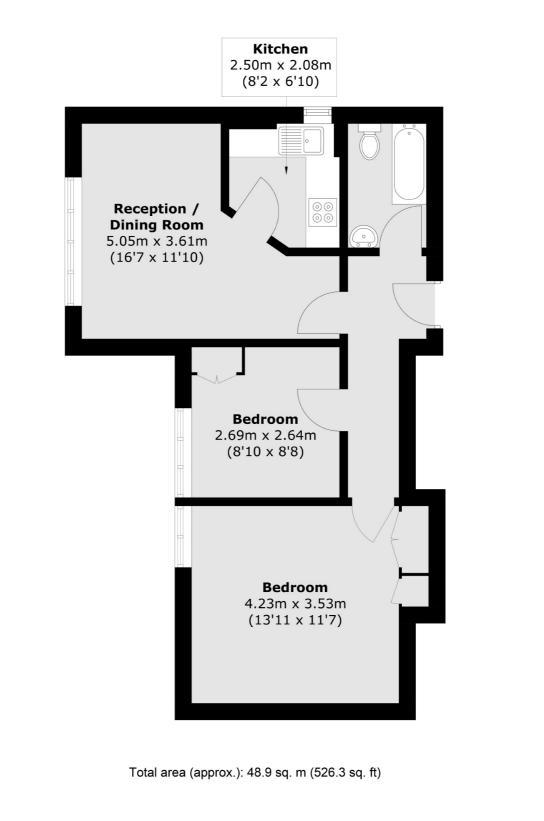

## **Corfton Road, W5** £415,000

Located just 0.4 miles from Ealing Broadway, this property on Corfton Road offers a blend of convenience and comfort in one of West London's most desirable areas. With a share of the freehold, you'll enjoy a greater degree of ownership and flexibility compared to standard leasehold properties.

### Features

Two Bedrooms Close to Ealing Broadway Top Floor Double Glazed Chain Free