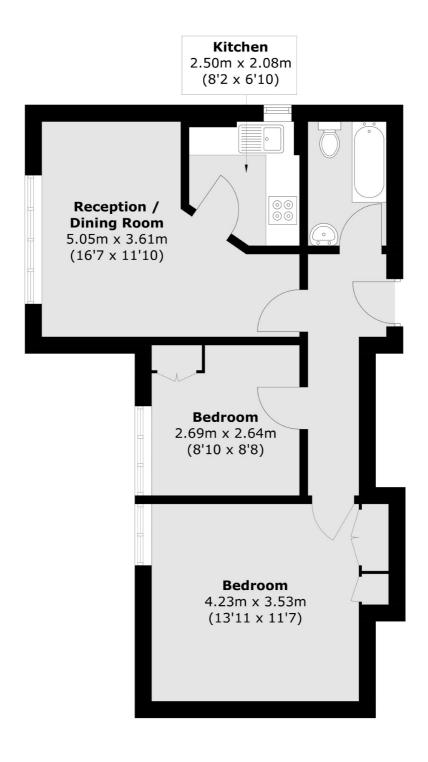

## Corfton Road, London, W5

Total area (approx.): 48.9 sq. m (526.3 sq. ft)

Ealing

London

Sales

W5 2NU

020 8810 0909

2 New Ealing Broadway