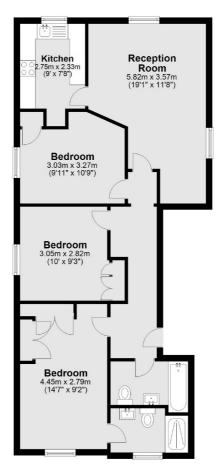

### Mattock Lane, London, W5

#### **Third Floor**

Total area: approx. 73.4 sq. metres (790.3 sq. feet)

020 8810 0909