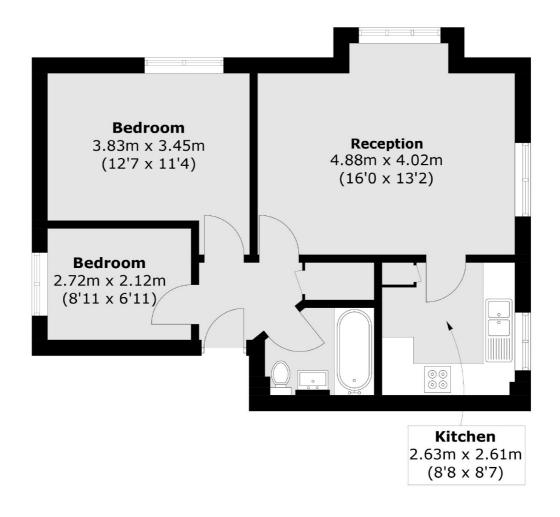

## Popes Lane, London, W5

Total area (approx.): 51.1 sq. m (550.0 sq. ft)

Ealing

London

Sales

W52NU

020 8810 0909

2 New Ealing Broadway