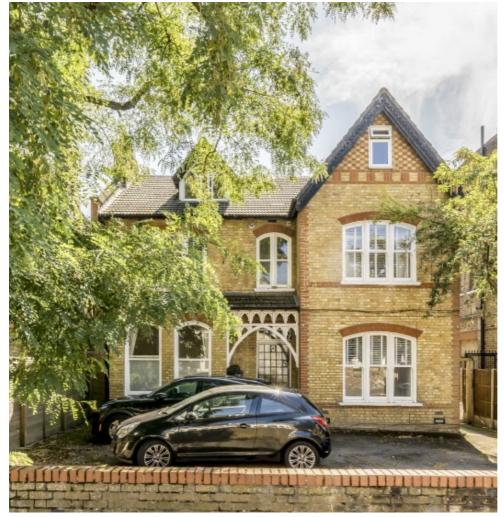

## Freeland Road, W5 £575,000

This ground floor two bedroom period conversion has high ceilings throughout and is offered with no onward chain and residents parking. There is a private patio area, directly off of the living room, then leading onto a mature communal garden beyond.

Freeland Road is just a third of a mile from Ealing Common Underground station (District & Piccadilly Line) and only half a mile from Ealing Broadway station (District, Elizabeth, and Central Lines). This property is also situated close to many local amenities in Ealing Broadway.