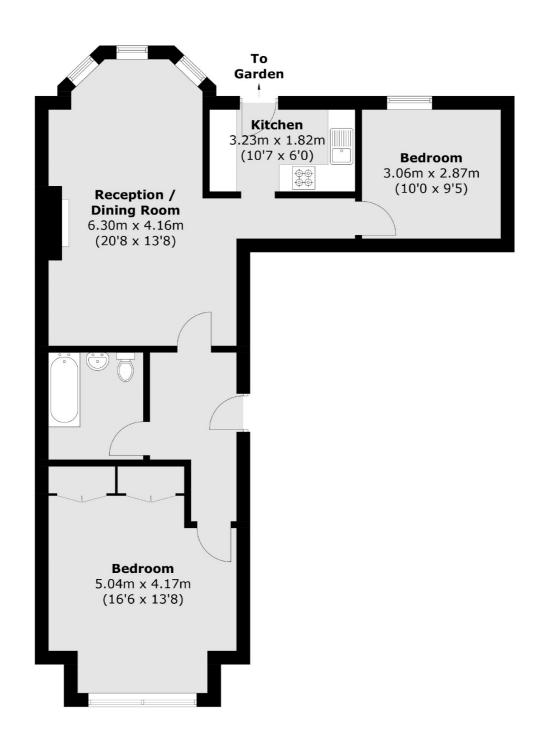

## Freeland Road, W5 £575,000

This ground floor two bedroom period conversion has high ceilings throughout and is offered with no onward chain and residents parking. There is a private patio area, directly off of the living room, then leading onto a mature communal garden beyond.

## Freeland Road, London, W5

Total area (approx.): 72.7 sq. m (782.5 sq. ft)

Ealing

London

Sales

W5 2NU

020 8810 0909

2 New Ealing Broadway