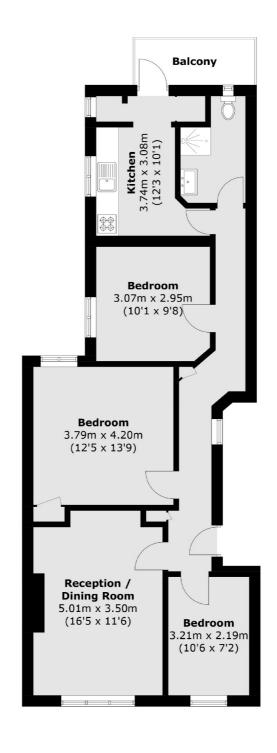

## Pitshanger Lane, W5 £465,000

A three bedroom top floor purpose built Edwardian mansion flat with a private south facing balcony. With approximately 850sq.ft of living space, there is a spacious living room with lots of natural light and wonderful views towards Horsenden Hill.

## Pitshanger Lane, London, W5

Total area (approx.): 76.8 sq. m ( 826.6 sq. ft) Balcony area : 4.0 sq. m ( 43.0 sq. ft)

Ealing

London

Sales

W52NU

020 8810 0909

2 New Ealing Broadway