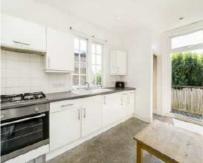

## Pitshanger Lane, W5 £465,000

A three bedroom top floor purpose built Edwardian mansion flat with a private south facing balcony. With approximately 850sq.ft of living space, there is a spacious living room with lots of natural light and wonderful views towards Horsenden Hill.

## **Features**

Three Bedrooms
Large Living Room
Top Floor
Private Balcony
Pitshanger Location
No Onward Chain

Ealing 020 8810 0909 dexters.co.uk