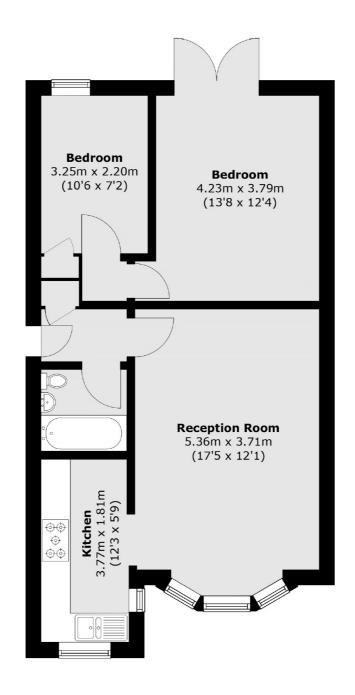

## The Grove, London, W5

Total area (approx.): 59.3 sq. m (638.2 sq. ft)

Ealing

London

Sales

W5 2NU

020 8810 0909

2 New Ealing Broadway