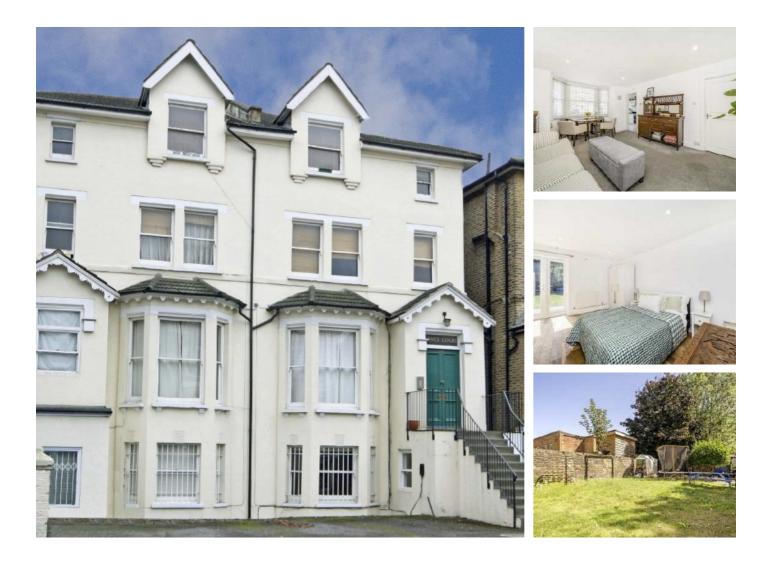

## **The Grove, W5** £480,000

A spacious two bedroom ground floor period conversion in excellent condition throughout and with direct access to a communal garden. This property has a share of freehold and no onward chain.

The Grove is less than half a mile from Ealing Broadway station with its wide range of transport links, including the Elizabeth Line, Central and Ditrict lines. Just mments from the green space of Ealing Common and Ealing Broadway Shopping Centre.

### Features

Two Bedrooms Ground Floor Residents Parking Share Of Freehold Central Location Communal Garden