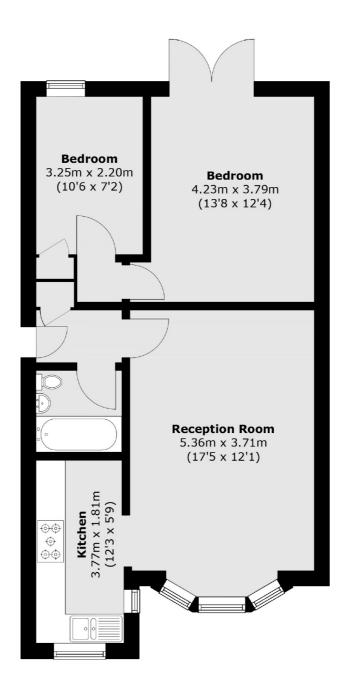

## The Grove, London, W5

Total area (approx.): 59.3 sq. m (638.2 sq. ft)

Ealing 2 New Ealing Broadway London W5 2NU Sales 020 8810 0909 Energy Rating: D. We aim to make our particulars both accurate and reliable. However they are not guaranteed; nor do they form part of an offer or contract. If you require clarification on any points then please contact us, especially if you're traveling some distance to view. Please note that appliances and heating systems have not been tested and therefore no warranties can be given as to their good working order.