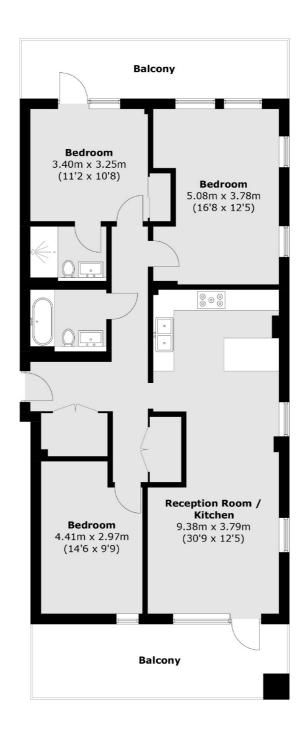

## Bathgate Place, W13 £900,000

This recently constructed three bedroom apartment has incredible views towards the city and allocated underground parking. There are dual balconies from both the living room and en-suite principal bedroom. Completed in 2022 there is approximately eight yeas build warranty remaining.

## **Features**

Three Bedrooms
Two Bathrooms
Two Balconies
Allocated Parking
Lift Access
Podium Communal Gardens

Ealing 020 8810 0909 dexters.co.uk

## Bathgate Place, London, W13

Total area (approx.): 103.5 sq. m (1,114.1 sq. ft) Balcony : 28.7 sq. m (308.9 sq. ft)

020 8810 0909