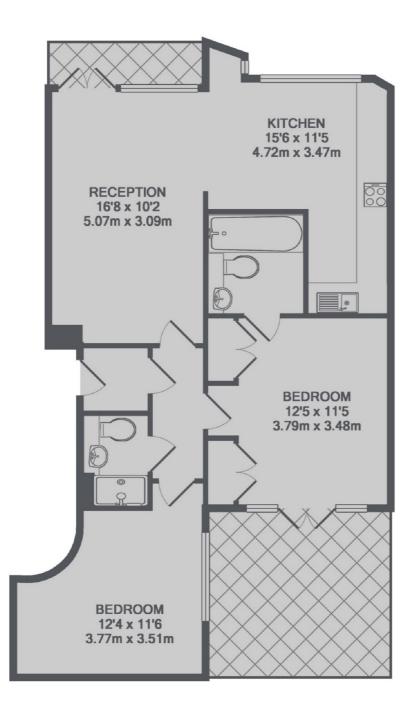

## Northcote Avenue, W5 £540,000

This two double bedroom and two bathroom purpose built apartment is located in the heart of Ealing Broadway. There are two private balconies, to the front and rear, along with an en-suite bathroom to the principle bedroom and a spacious, open plan kitchen/living room and allocated parking.

## Northcote Avenue, London, W5

TOTAL APPROX. FLOOR AREA 708 SQ.FT. (65.8 SQ.M.)

Ealing

London

Sales

W5 2NU

020 8810 0909

2 New Ealing Broadway