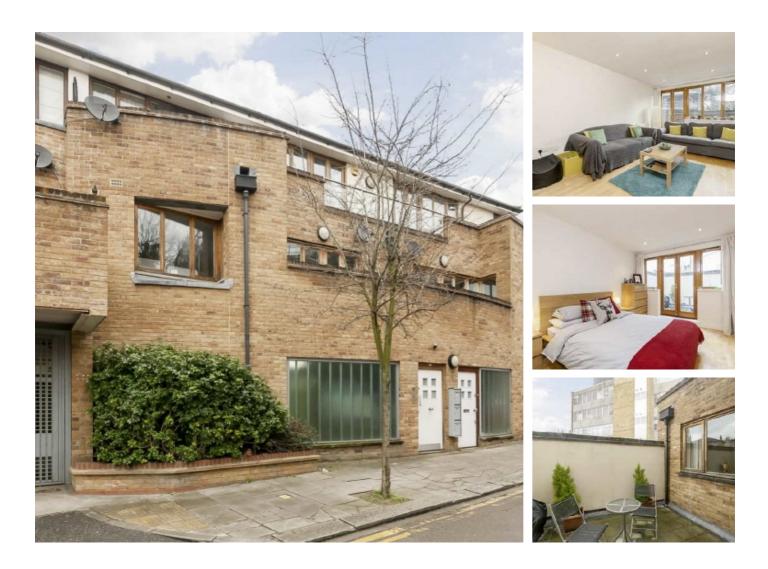

## Northcote Avenue, W5 £565,000

This two double bedroom and two bathroom purpose built apartment is located in the heart of Ealing Broadway. There are two private balconies, to the front and rear, along with an en-suite bathroom to the principle bedroom and a spacious, open plan kitchen/living room and allocated parking.

Set in a quiet cul-de-sac location less than a quarter of a mile from Ealing Broadway station with the Elizabeth, Central, Disrtirct Lines and National Rail services. The green space of Ealing Common is a short walk away, along with the Ealing Broadway shopping centre.

#### Features

Two Bedrooms Two Bathrooms No Onward Chain Two Balconies Share of Freehold Allocated Parking Central Location