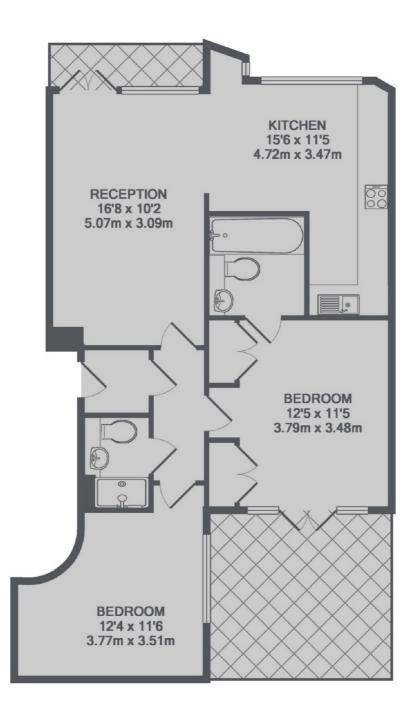

### Northcote Avenue, London, W5

#### TOTAL APPROX. FLOOR AREA 708 SQ.FT. (65.8 SQ.M.)

Ealing 2 New Ealing Broadway London W5 2NU Sales 020 8810 0909 Energy Rating: C. We aim to make our particulars both accurate and reliable. However they are not guaranteed; nor do they form part of an offer or contract. If you require clarification on any points then please contact us, especially if you're traveling some distance to view. Please note that appliances and heating systems have not been tested and therefore no warranties can be given as to their good working order.