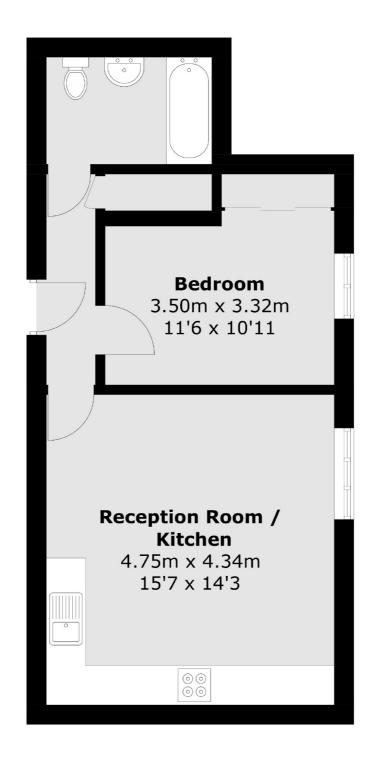

## The Broadway, London, W5

Total area (approx.): 40.4 sq. m (434.9 sq. ft)

2 New Ealing Broadway

London

Sales

W52NU

020 8810 0909