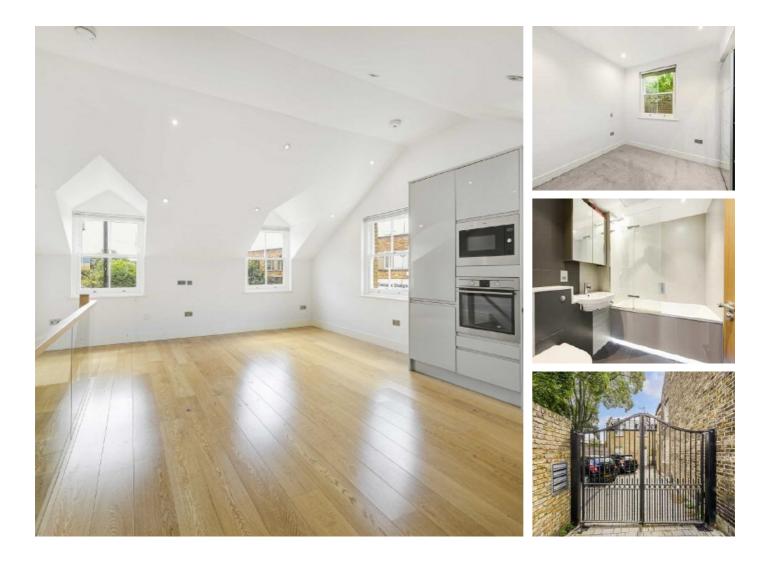

## St. Marys Square, W5 £799,950

A fantastic two bedroom boutique cottage originally constructed in 2017. One of four properties set behind private gates with an upside down living arrangement. There are two double bedrooms and a spacious, open plan kitchen/reception room with vaulted ceilings on the first floor.

### Features

Two Double Bedrooms Residents Parking Gated Development No Onward Chain Close To Station Constructed in 2017