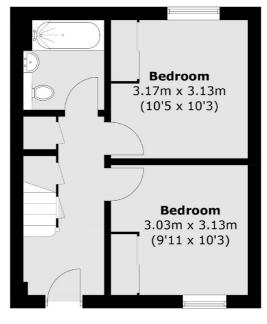

### St. Marys Square, London, W5

**First Floor** 

**Ground Floor** 

Total area (approx.): 64.7 sq. m (696.4 sq. ft)

Ealing 2 New Ealing Broadway London W5 2NU Sales 020 8810 0909 Energy Rating: B. We aim to make our particulars both accurate and reliable. However they are not guaranteed; nor do they form part of an offer or contract. If you require clarification on any points then please contact us, especially if you're traveling some distance to view. Please note that appliances and heating systems have not been tested and therefore no warranties can be given as to their good working order.