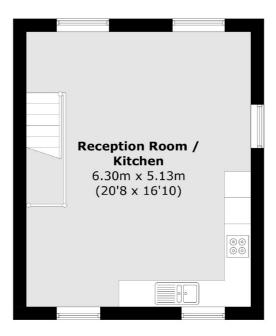

### St. Marys Square, London, W5

**First Floor** 

**Ground Floor** 

Total area (approx.): 64.7 sq. m (696.4 sq. ft)

Ealing 2 New Ealing Broadway London W5 2NU Sales 020 8810 0909 Energy Rating: B. We aim to make our particulars both accurate and reliable. However they are not guaranteed; nor do they form part of an offer or contract. If you require clarification on any points then please contact us, especially if you're traveling some distance to view. Please note that appliances and heating systems have not been tested and therefore no warranties can be given as to their good working order.