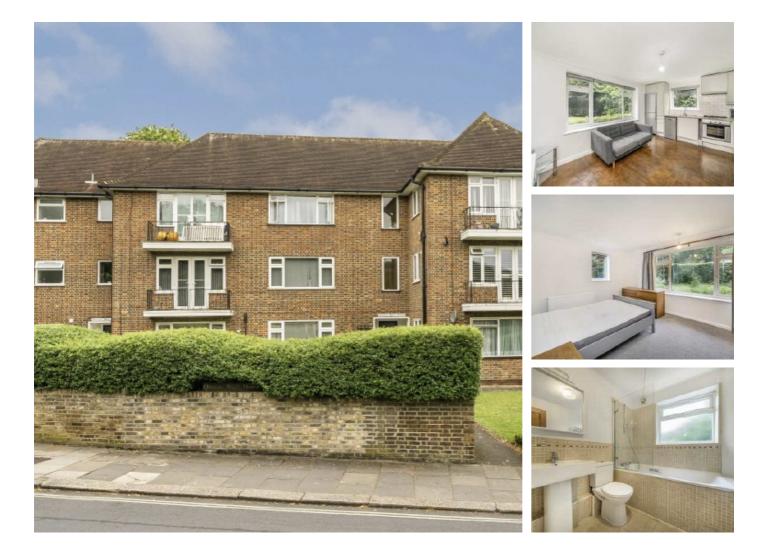

## Queens Walk, W5 £385,000

Offered to the market with no onward chain is this two bedroom ground floor flat set within mature landscaped grounds. There is an open plan kitchen/reception room with two bedrooms and modern bathroom along with a share of the freehold. A perfect buy to let or first time buy.

Located less than a mile from the busy centre and transport links of Ealing Broadway with the new Elizabeth Line, Central, District and National Rail services. The lovely Pitshanger Lane (voted best high street in London) is at the bottom of the road with its wide range of eateries and amenities.

#### Features

Ground Floor Two Bedrooms No Onward Chain Share Of Freehold Purpose Built Excellent Condition