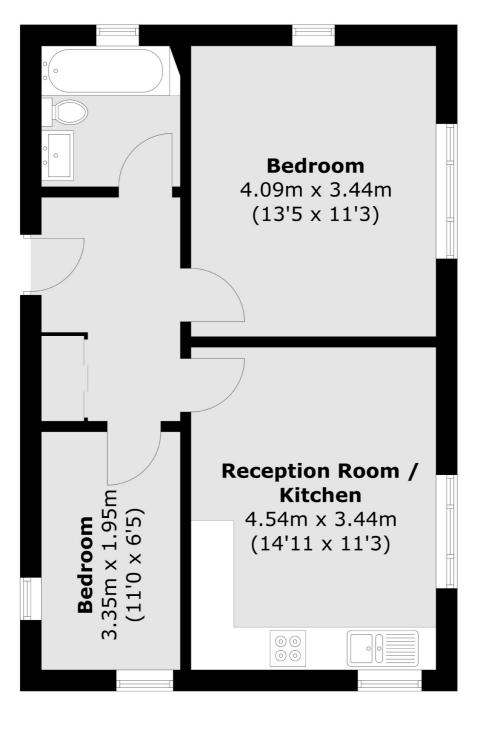

### Queens Walk, London, W5

Total area (approx.): 48.8 sq. m (525.3 sq. ft)

Ealing 2 New Ealing Broadway London W5 2NU Sales 020 8810 0909 Energy Rating: C. We aim to make our particulars both accurate and reliable. However they are not guaranteed; nor do they form part of an offer or contract. If you require clarification on any points then please contact us, especially if you're traveling some distance to view. Please note that appliances and heating systems have not been tested and therefore no warranties can be given as to their good working order.