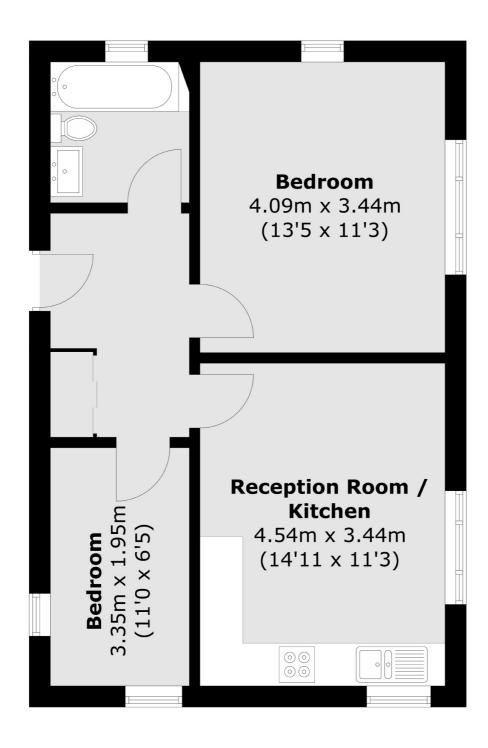

## Queens Walk, W5 £399,999

Offered to the market with no onward chain is this two bedroom ground floor flat set within mature landscaped grounds. There is an open plan kitchen/reception room with two bedrooms and modern bathroom along with a share of the freehold. A perfect buy to let or first time buy.

## Queens Walk, London, W5

Total area (approx.): 48.8 sq. m (525.3 sq. ft)

2 New Ealing Broadway

London

Sales

W52NU

020 8810 0909