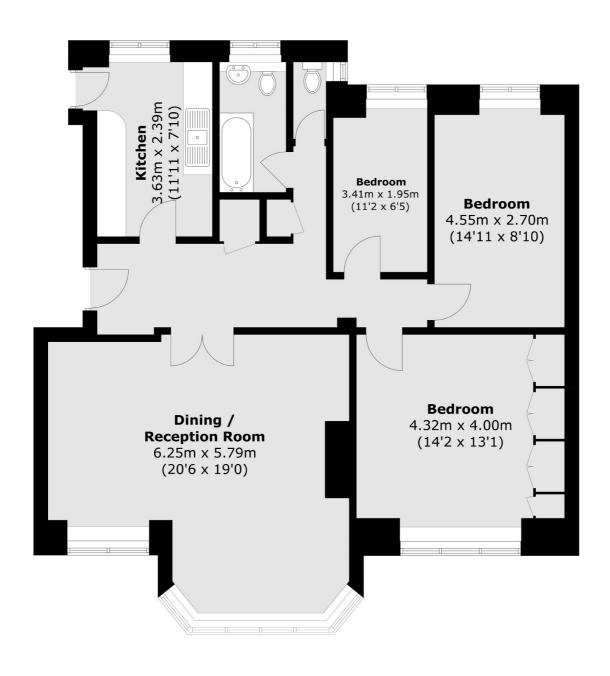

## Mount Avenue, W5 £625,000

This ground floor three bedroom apartment is set within mature landscaped communal grounds and has a double reception room. Requiring modernisation, the property has direct access to the surrounding gardens and offers nearly 1100sq.f.t of living space.

## Mount Avenue, London, W5

Total area (approx.): 99.7 sq. m (1,073.2 sq. ft)

Ealing

London

Sales

W52NU

020 8810 0909

2 New Ealing Broadway