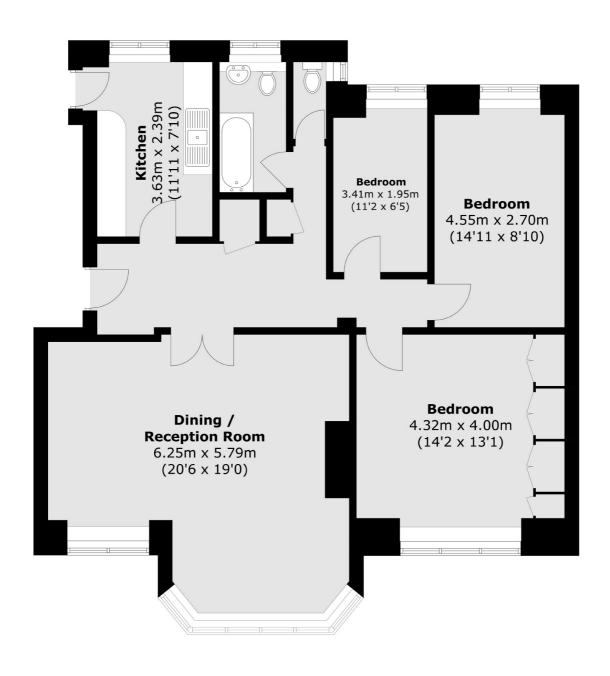

## Mount Avenue, London, W5

Total area (approx.): 99.7 sq. m (1,073.2 sq. ft)

Ealing

London

Sales

W52NU

020 8810 0909

2 New Ealing Broadway