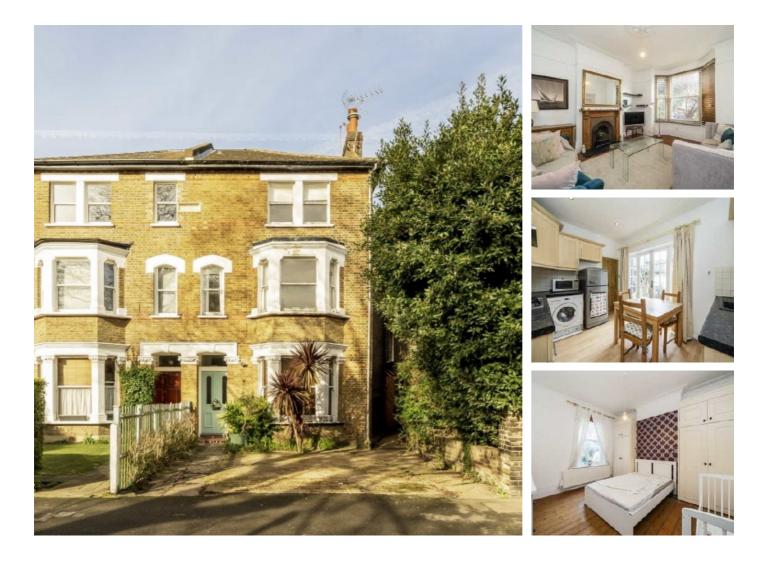

## The Park, W5 £461 Per week

A large ground floor garden flat located on one of Ealing's most picturesque roads with high ceilings throughout, wooden floors and off street parking.

The Park is located equidistant between both Ealing Broadway and South Ealing for a wide range of transport options. For shopping, and dining, Ealing Broadway is a short walk away.

#### Features

One Bedroom Large Reception Room Separate Eat In Kitchen Ample Storage Off Street Parking Private Garden