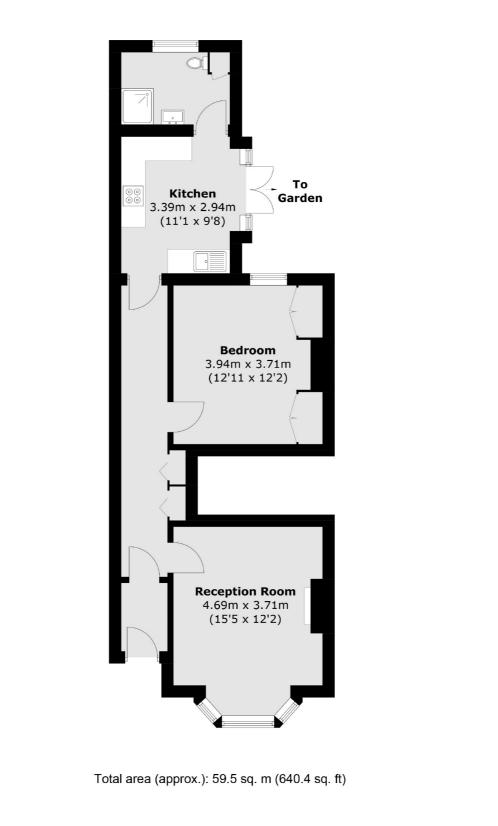

## The Park, W5 £461 Per week

A large ground floor garden flat located on one of Ealing's most picturesque roads with high ceilings throughout, wooden floors and off street parking.

The Park is located equidistant between both Ealing Broadway and South Ealing for a wide range of transport options. For shopping, and dining, Ealing Broadway is a short walk away.

#### Features

One Bedroom Large Reception Room Separate Eat In Kitchen Ample Storage Off Street Parking Private Garden