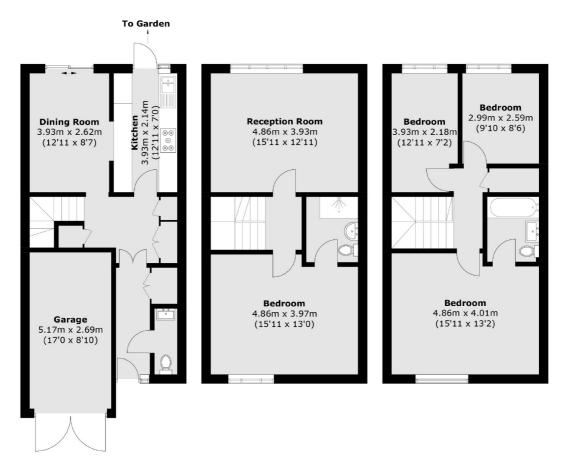

## Sovereign Close, W5 £799,000

A four bedroom townhouse with flexible living accommodation over three floors. There is off street parking to the front, private garden to the rear and an internal garage too. There is an en-suite bathroom to the principle bedroom and family bathroom on the top floor.

## Sovereign Close, London, W5

Ground Floor First Floor Second Floor

Total area (approx.): 133.5 sq. m (1,437.0 sq. ft) Garage: 14.3 sq. m (153.9 sq. ft)

Ealing

London

Sales

W5 2NU

020 8810 0909