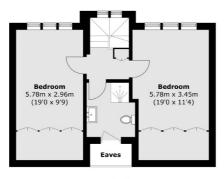

## Gordon Road, London, W13

Office 3.25m x 2.55m (10'8 x 8'5)

(Not Shown In Actual Location / Orientation)

**Second Floor** 

**Ground Floor** 

Ealing

London

Sales