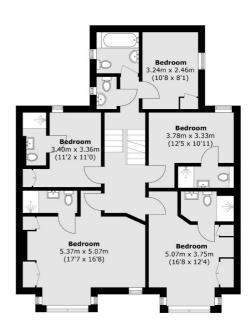

## Gordon Road, London, W13

Office 3.25m x 2.55m (10'8 x 8'5)

(Not Shown In Actual Location / Orientation)

**Second Floor** 

**Ground Floor** 

Ealing

London

Sales

W5 2NU

020 8810 0909

2 New Ealing Broadway

First Floor

Total area (approx.):229.0 sq. m (2465.0 sq. ft) (Excluding Eaves) Outbuilding: 11.6 sq. m (124.9 sq. ft)