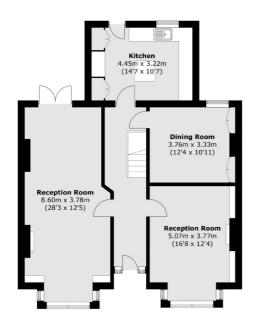

## Gordon Road, London, W13

Office 3.25m x 2.55m (10'8 x 8'5)

(Not Shown In Actual Location / Orientation)

**Second Floor** 

**Ground Floor** 

Ealing

London

Sales