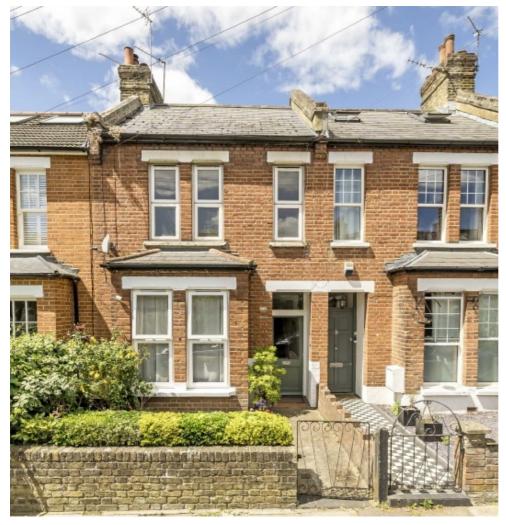

## Connaught Road, W13 £499,999

This two double bedroom ground floor garden flat with large windows and lots of natural light has been modernised and extended by the current owner. There is a large living room with high ceilings and a separate kitchen, along with a private and secluded rear garden that is also West facing.

Connaught Road is located just moments from West Ealing station with the new Elizabeth Line making commuting a breeze. There is a wide range of shops and amenities with a Waitrose superstore at the end of the street, along with plenty of gyms, restaurants and amenities.

## **Features**

Ground Floor Private Garden Period Conversion Next To Station

Ealing 020 8810 0909 dexters.co.uk