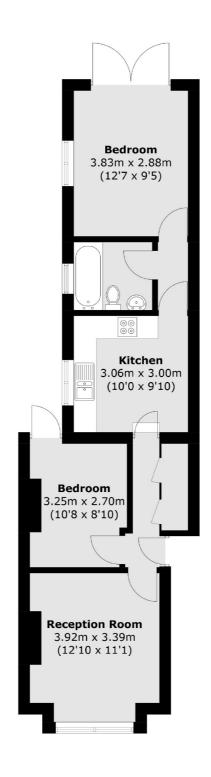

## Connaught Road, London, W13

Total area (approx.): 54.4 sq. m (585.6 sq. ft)

Ealing

London

Sales

W5 2NU

020 8810 0909

2 New Ealing Broadway