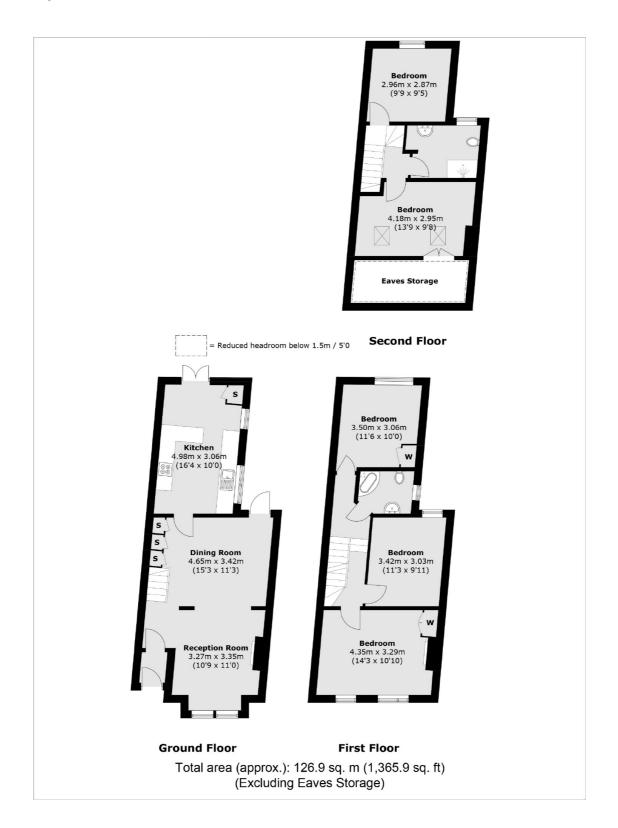

## Endsleigh Road, W13 £825,000

This five bedroom mid-terrace Victorian family home arranged over three floors has two bathrooms, double-reception and separate kitchen. The garden is southfacing and is offered with no onward chain.

## **Features**

Five Bedrooms
Two Bathrooms
Double Reception
South Facing Garden
Period Features
No Onward Chain

Ealing 020 8810 0909 dexters.co.uk