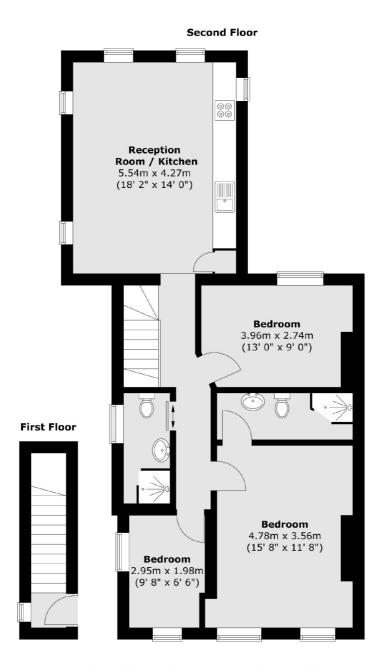

## Lancing Road, London, W13

Total area (approx.): 82.1 sq. m (884 sq. ft)

Ealing

London

Sales

W52NU

020 8810 0909

2 New Ealing Broadway