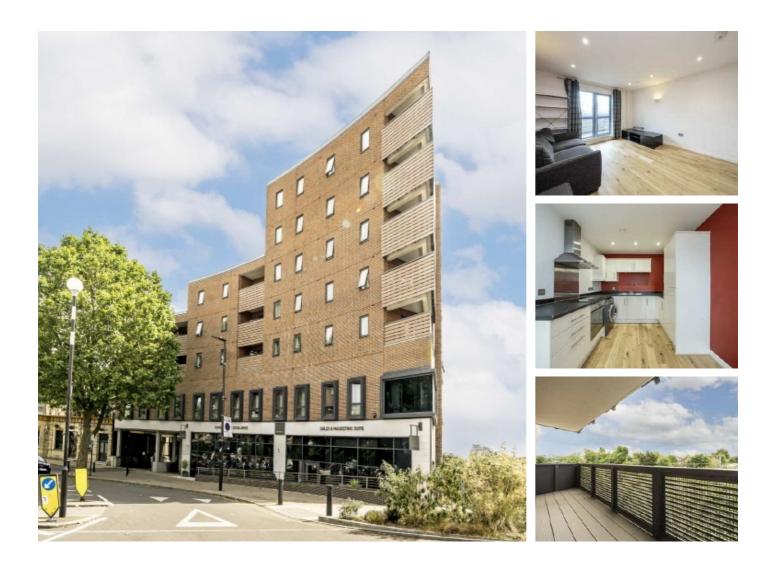

## **The Avenue, W13** £325,000

Discover the perfect blend of convenience and comfort in this charming one-bedroom purpose-built flat, ideally situated near the bustling shops and vibrant amenities of West Ealing. Just a stone's throw from the Elizabeth Line station, this well-maintained property offers exceptional connectivity, making it a commuter's dream. The openplan living and dining area provides a bright and welcoming space, leading out to a private balcony.

West Ealing and its Crossrail station are under 5 minutes walk away, with easy access to Broadway shops and restaurants.

#### Features

One Bedroom Chain Free Private Balcony Close to Elizabeth Line Lift Access Open-Plan Living

### The Avenue, London, W13