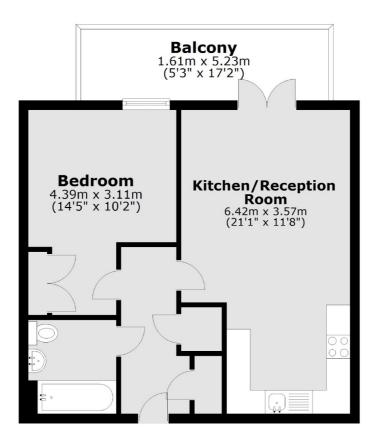

#### **First Floor**

Main area: Approx. 43.6 sq. metres (469.5 sq. feet) Plus balconies, approx. 8.4 sq. metres (90.6 sq. feet)

Ealing 2 New Ealing Broadway London W5 2NU Sales 020 8810 0909 Energy Rating: C. We aim to make our particulars both accurate and reliable. However they are not guaranteed; nor do they form part of an offer or contract. If you require clarification on any points then please contact us, especially if you're traveling some distance to view. Please note that appliances and heating systems have not been tested and therefore no warranties can be given as to their good working order.