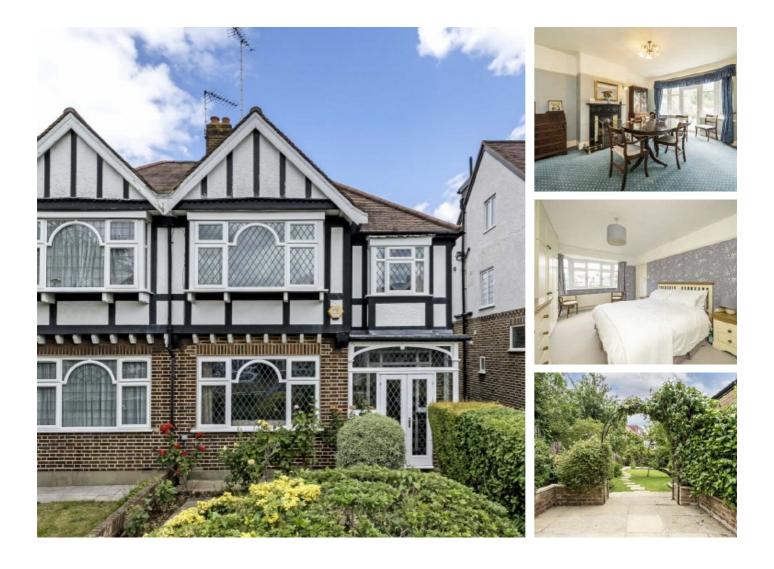

## Clarendon Road, W5 £995,000

Perfect for a family home this semi-detached 1930's house has three bedrooms, one en-suite, two reception's, family bathroom, downstairs WC, detached garage and large landscaped garden. There is potential to extend subject to planning permission and this property is being sold with no onward chain.

Clarendon Road is a popular residential street overlooking a central, tranquil, green space. This location has easy access in and out of London via the A4O and A4O6. Other transport links include Ealing Broadway (Elizabeth, Central and District lines) and Hanger Lane station (Central Line). There are many popular and well regarded local schools nearby.

#### Features

Three Bedrooms Two Bathrooms Extension Potential Garage Landscaped Garden Downstairs Cloakroom No Onward Chain