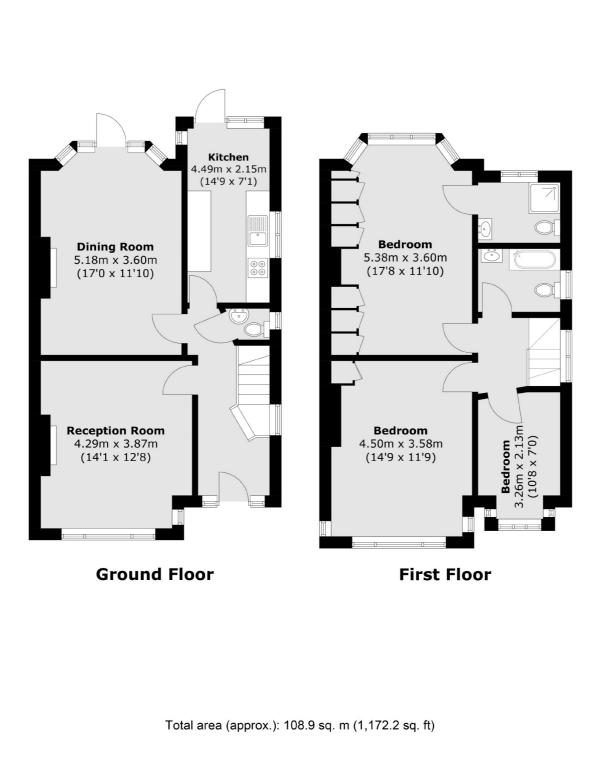

## Clarendon Road, W5 £995,000

Perfect for a family home this semi-detached 1930's house has three bedrooms, one en-suite, two reception's, family bathroom, downstairs WC, detached garage and large landscaped garden. There is potential to extend subject to planning permission and this property is being sold with no onward chain.

#### Features

Three Bedrooms Two Bathrooms Extension Potential Garage Landscaped Garden Downstairs Cloakroom No Onward Chain