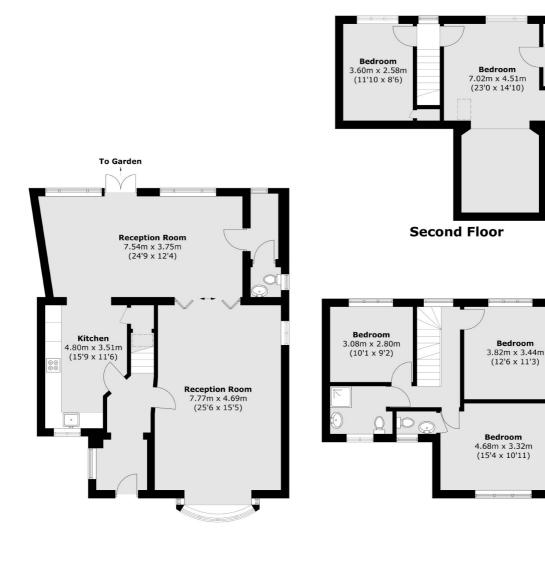

## **Beechcroft Gardens,** Wembley, HA9

**Ground Floor** 

Ealing

London

Sales

W5 2NU

020 8810 0909

2 New Ealing Broadway

First Floor

Total area (approx.): 183.5 sq. m (1,975.2 sq. ft)

Bedroom