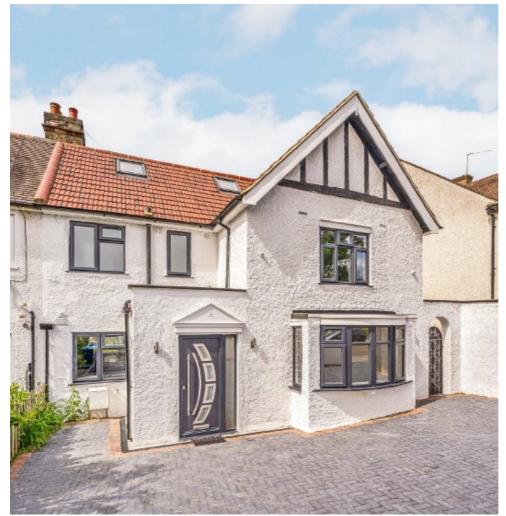

## Beechcroft Gardens, HA9 £1,250,000

O.I.E.O £1,250,000. Perfect for a family home. This recently renovated semi detached house offers 1,975 sqft of living space. It has five bedrooms, two bathrooms, two wc's, two large receptions, large garden, off street parking for multiple cars and is being sold chain free.

## **Features**

Five Bedrooms
Two Bathrooms
Large Garden
Off Street Parking
Recently Renovated
Close To Transport Links

Ealing 020 8810 0909 dexters.co.uk