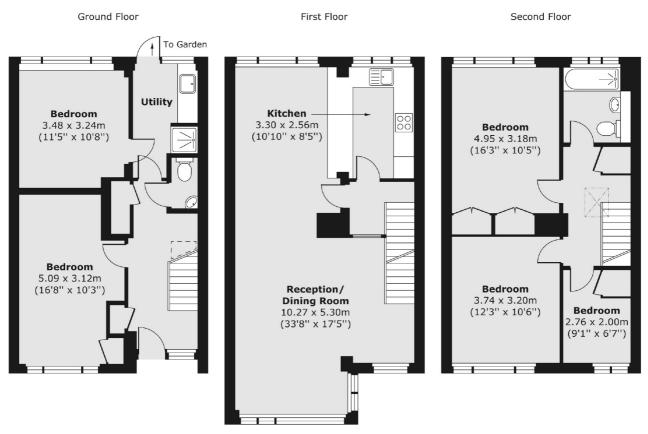

### Templewood, London, W13

Total area (approx.) 143.13 sq. m (1,541 sq. ft)

Ealing

London

W5 2NU

Lettings

020 8810 1919

2 New Ealing Broadway