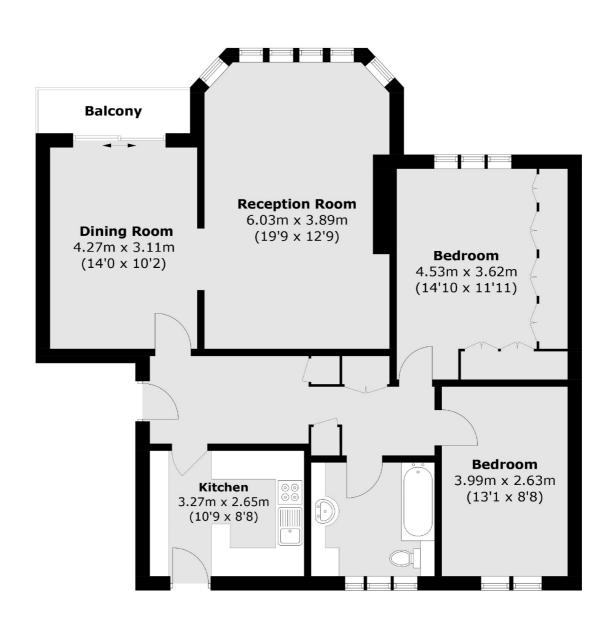

## Mount Avenue, W5

£530 Per week

Set within this prestigious mansion block is a spacious two bedroom, top floor apartment with a private balcony, lift access and impressive communal grounds for residents use only. Ideally situated for the Montpelier School.

## **Features**

Two Bedrooms One Bathroom Top Floor Communal Garden Private Balcony Lift

Ealing 020 8810 1919 dexters.co.uk

## Mount Avenue, London, W5

Total area (approx.): 94.0 sq. m (1,011.8 sq. ft) Balcony area (approx.): 2.9 sq. m (31 sq. ft)

Ealing

London W5 2NU

Lettings

020 8810 1919

2 New Ealing Broadway