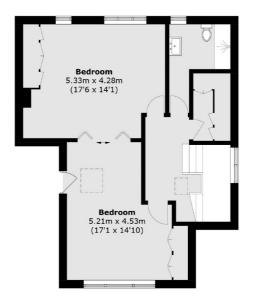

# Bedroom 5.53m × 4.00m (18'2 × 13'1) Reception Room 6.25m × 4.00m (20'6 × 13'1)

**Ground Floor** 

Ealing

London W5 2NU

Lettings

020 8810 1919

2 New Ealing Broadway

First Floor

Total area (approx.): 247.3 sq. m (2,661.9 sq. ft)