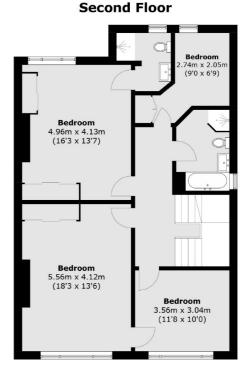

# Bedroom 5.53m × 4.00m (18'2 × 13'1) Reception Room 6.25m × 4.00m (20'6 × 13'1)

**Ground Floor** 

Ealing

London W5 2NU

Lettings

020 8810 1919

2 New Ealing Broadway

First Floor

Total area (approx.): 247.3 sq. m (2,661.9 sq. ft)