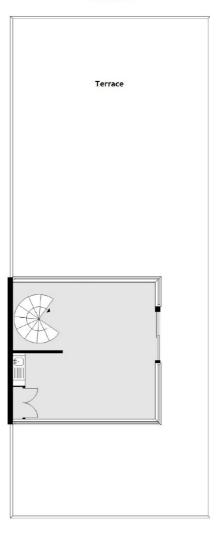

## Longfield Avenue, W5

£1,361 Per week

This duplex penthouse is the pinnacle of luxury, offering all the expected features including walk-in wardrobe, wrap-around balcony, glass spiral staircase, private roof garden.

## **Features**

Penthouse Private Roof Garden Balcony 24-Hour Concierge Gym & Swimming Pool Underground Parking

Ealing 020 8810 1919 dexters.co.uk

Total area: approx. 175.3 sq. metres (1887.3 sq. feet)