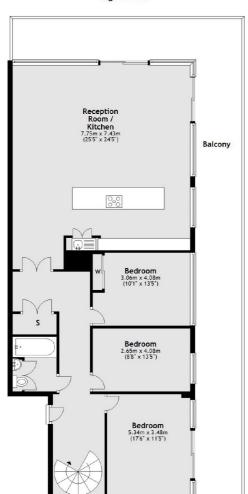

## Longfield Avenue, W5

£1,361 Per week

This duplex penthouse is the pinnacle of luxury, offering all the expected features including walk-in wardrobe, wrap-around balcony, glass spiral staircase, private roof garden.

## **Features**

Penthouse Private Roof Garden Balcony 24-Hour Concierge Gym & Swimming Pool Underground Parking

Ealing 020 8810 1919 dexters.co.uk

Total area: approx. 175.3 sq. metres (1887.3 sq. feet)