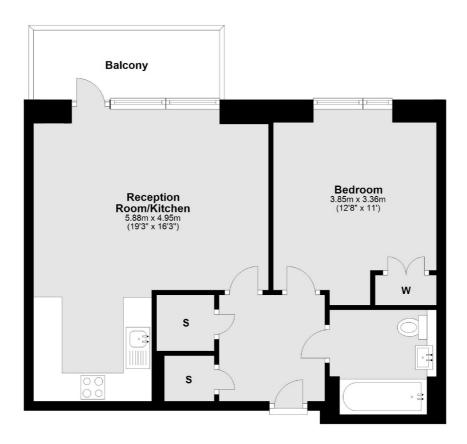

### Singapore Road, London, W13

#### **Third Floor**

Main area: Approx. 51.8 sq. metres (557.8 sq. feet)
Plus balconies, approx. 6.3 sq. metres (68.1 sq. feet)

Ealing

London W5 2NU

020 8810 0909

Sales

2 New Ealing Broadway