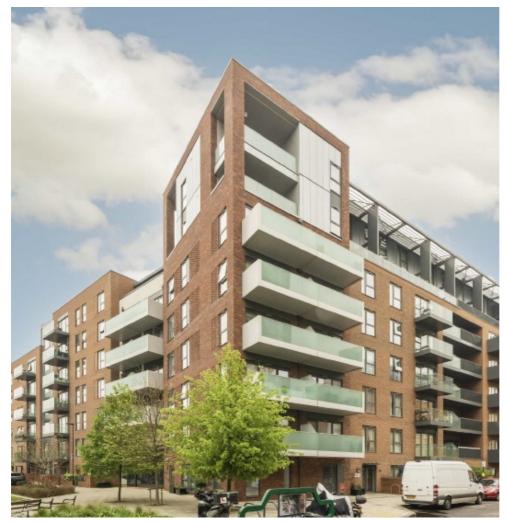

# Singapore Road, W13 £350,000

An award-winning architecturally designed one bedroom, third floor apartment in the Jigsaw development offers contemporary living with a private south facing balcony and landscaped communal gardens.

West Ealing and its Crossrail station are within half a mile of the Jigsaw development, with easy access to Broadway shops and restaurants.