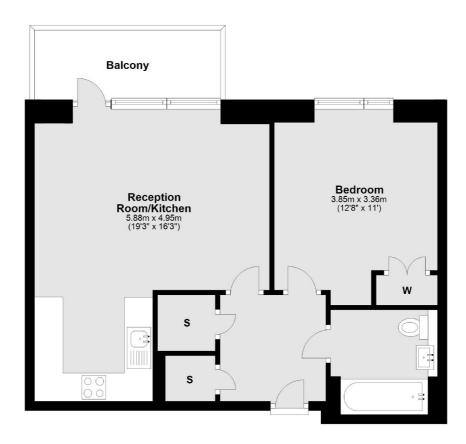

### Singapore Road, London, W13

#### **Third Floor**

Main area: Approx. 51.8 sq. metres (557.8 sq. feet)
Plus balconies, approx. 6.3 sq. metres (68.1 sq. feet)

Ealing

London

Sales

W52NU

020 8810 0909

2 New Ealing Broadway