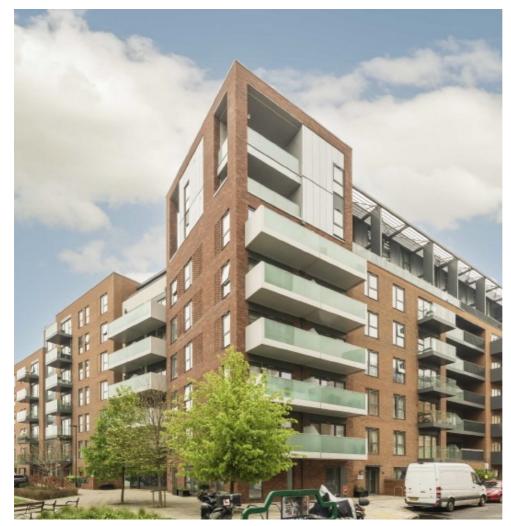

## Singapore Road, W13 £370,000

An award-winning architecturally designed one bedroom, third floor apartment in the Jigsaw development offers contemporary living with a private south facing balcony and landscaped communal gardens.

West Ealing and its Crossrail station are within half a mile of the Jigsaw development, with easy access to Broadway shops and restaurants.