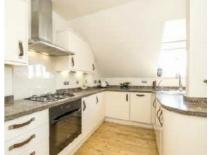

## Warwick Road, W5 £599,950

This characterful period conversion occupies the entire top floor and has two large double bedrooms. There is an open-plan kitchen/living area that has been opened up to benefit from the South facing natural light. There is allocated off street parking and a share of the freehold.

#### Features

Two Double Bedrooms Top Floor Period Conversion Allocated Parking Share Of Freehold Attic Storage