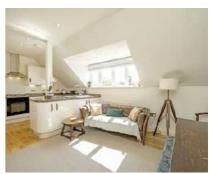

## Warwick Road, W5 £599,950

This characterful period conversion occupies the entire top floor and has two large double bedrooms. There is an open-plan kitchen/living area that has been opened up to benefit from the South facing natural light. There is allocated off street parking and a share of the freehold.

#### Features

Two Double Bedrooms Top Floor Period Conversion Allocated Parking Share Of Freehold Attic Storage