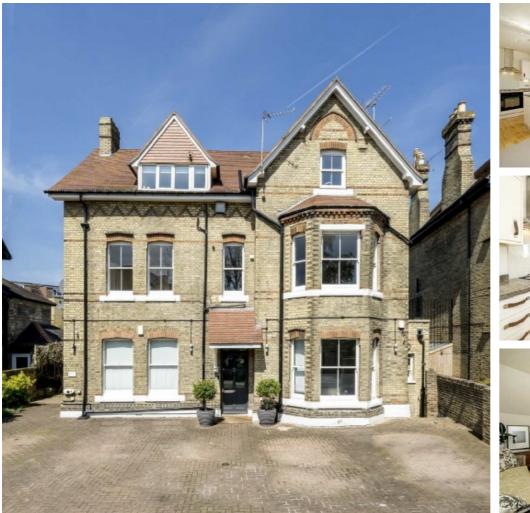

## Warwick Road, W5 £599,950

This characterful period conversion occupies the entire top floor and has two large double bedrooms. There is an open-plan kitchen/living area that has been opened up to benefit from the South facing natural light. There is allocated off street parking and a share of the freehold.

Located on one of Ealing's premier residential roads just moments from Ealing Common with Ealing Common station just half a mile and Ealing Broadway three quarters of a mile away.

#### Features

Two Double Bedrooms Top Floor Period Conversion Allocated Parking Share Of Freehold Attic Storage