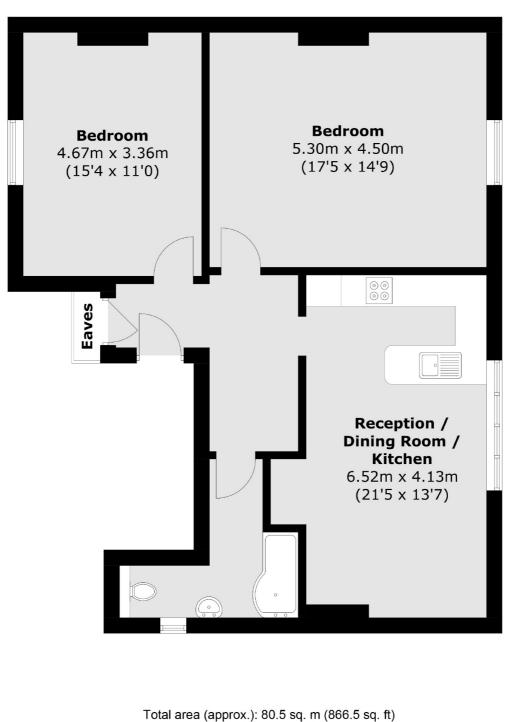

## Warwick Road, W5 £599,950

This characterful period conversion occupies the entire top floor and has two large double bedrooms. There is an open-plan kitchen/living area that has been opened up to benefit from the South facing natural light. There is allocated off street parking and a share of the freehold.

### Warwick Road, London, W5

(Excluding Eaves)

Ealing 2 New Ealing Broadway London W5 2NU Sales 020 8810 0909 Energy Rating: . We aim to make our particulars both accurate and reliable. However they are not guaranteed; nor do they form part of an offer or contract. If you require clarification on any points then please contact us, especially if you're traveling some distance to view. Please note that appliances and heating systems have not been tested and therefore no warranties can be given as to their good working order.