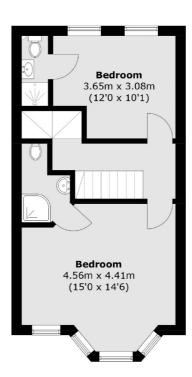

#### **Second Floor**

**Ground Floor** 

2 New Ealing Broadway

Ealing

London

Sales

W5 2NU

020 8810 0909

**First Floor** 

Total area (approx.): 121.2 sq. m (1,304.5 sq. ft) (Excluding Eaves)