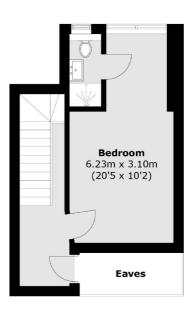

#### **Second Floor**

**Ground Floor** 

2 New Ealing Broadway

Ealing

London

Sales

W5 2NU

020 8810 0909

**First Floor** 

Total area (approx.): 121.2 sq. m (1,304.5 sq. ft) (Excluding Eaves)