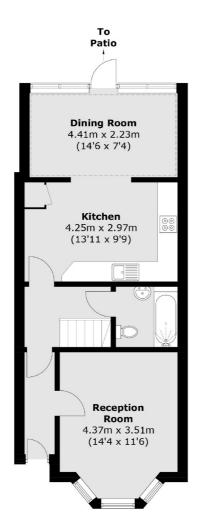

### Drayton Avenue, London, W13

**First Floor** 

Total area (approx.): 121.2 sq. m (1,304.5 sq. ft) (Excluding Eaves)