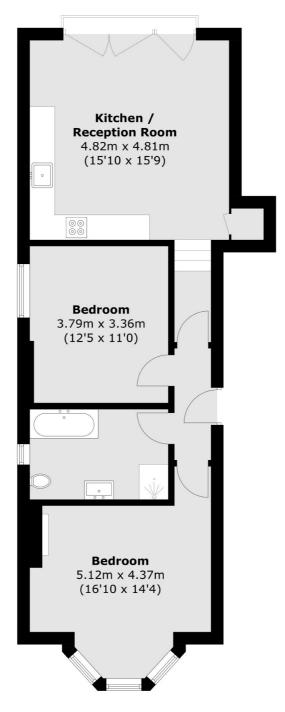

## Hamilton Road, London, W5

Total area (approx.): 67.9 sq. m (730.9 sq. ft)

Ealing

London W5 2NU

Lettings

020 8810 1919

2 New Ealing Broadway