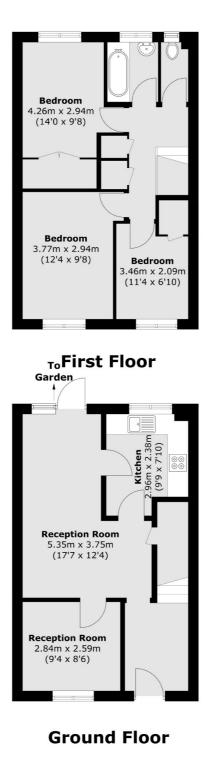

### St. Pauls Close, London, W5

Total area (approx.): 77.8 sq. m (837.3 sq. ft)

Ealing 2 New Ealing Broadway London W5 2NU Sales 020 8810 0909 Energy Rating: C. We aim to make our particulars both accurate and reliable. However they are not guaranteed; nor do they form part of an offer or contract. If you require clarification on any points then please contact us, especially if you're traveling some distance to view. Please note that appliances and heating systems have not been tested and therefore no warranties can be given as to their good working order.