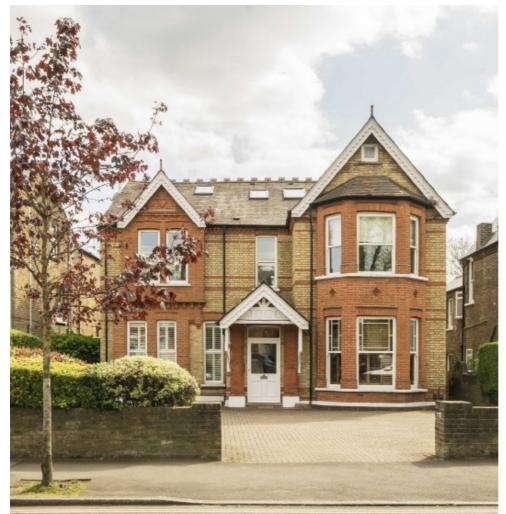

## Madeley Road, W5 £615,000

This spacious two bed two bath first floor period conversion is offered to the market with no onward chain. Being on the first floor there is high ceilings throughout and a bright and airy feel. There is residents parking to the front and a large communal garden to the rear.