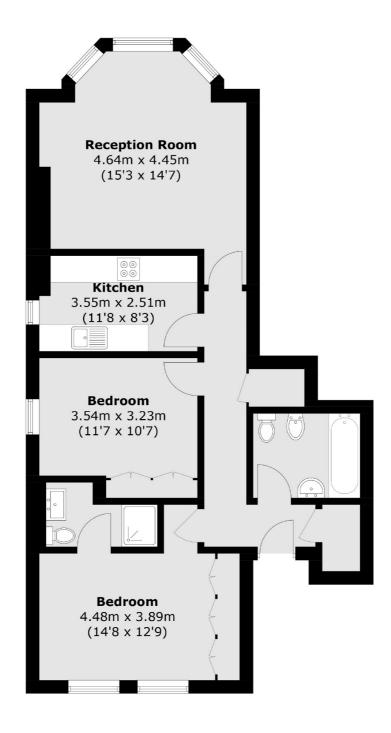

## Madeley Road, W5 £615,000

This spacious two bed two bath first floor period conversion is offered to the market with no onward chain. Being on the first floor there is high ceilings throughout and a bright and airy feel. There is residents parking to the front and a large communal garden to the rear.

## Madeley Road, London, W5

Total area (approx.): 72.5 sq. m (780.4 sq. ft)

Ealing

London

Sales

W5 2NU

020 8810 0909

2 New Ealing Broadway