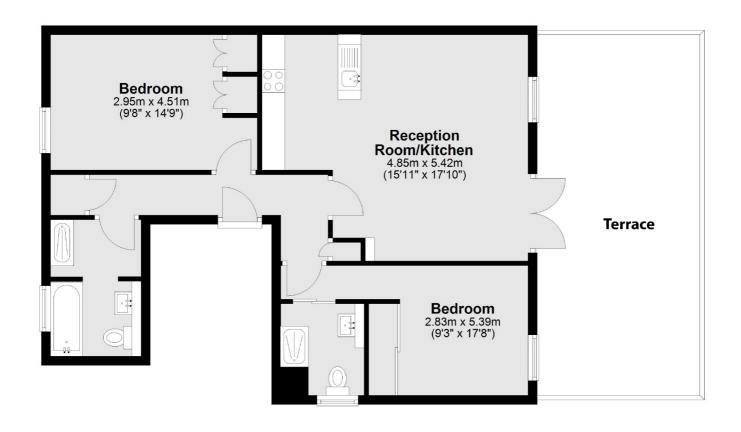

## Sutherland Road, London, W13

Main area: Approx. 68.3 sq. metres (735.1 sq. feet)

Plus Terrace, approx. 28.7 sq. metres (308.7 sq. feet)

Ealing

London

Sales

W5 2NU

020 8810 0909