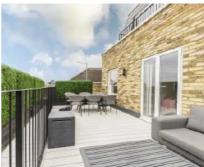

## Sutherland Road, W13 £700,000

Constructed just five years ago is this second floor apartment with two bedrooms, two bathrooms and large south facing roof terrace. Immaculately kept throughout, there is underfloor heating, en-suite to the principle bedroom and large family bathroom. There is also a five year build warranty remaining.

## **Features**

Two Bedrooms
Two Bathrooms
Roof Terrace
Underfloor Heating
Remaining Build Warranty
Long Lease

Ealing 020 8810 0909 dexters.co.uk