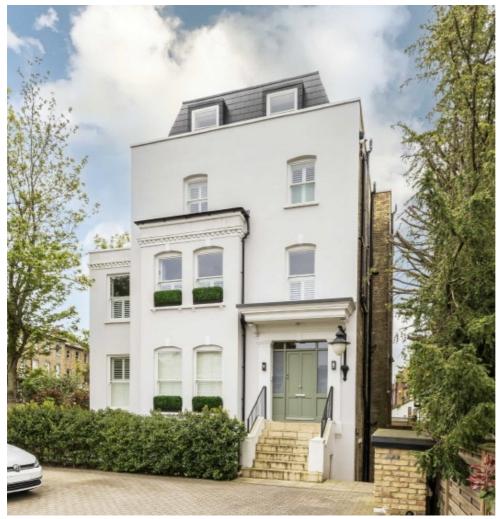

## Sutherland Road, W13 £700,000

Constructed just five years ago is this second floor apartment with two bedrooms, two bathrooms and large south facing roof terrace. Immaculately kept throughout, there is underfloor heating, en-suite to the principle bedroom and large family bathroom. There is also a five year build warranty remaining.

Sutherland Road is just 0.2 miles from the newly opened Elizabeth Line at West Ealing station, making this the perfect commuter spot. There is easy vehicular access into and out of London via the A4O, along with plenty of local eateries and amenities.