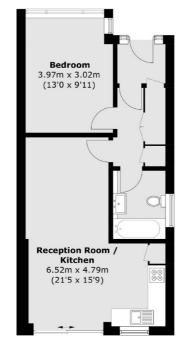

Sales

2 New Ealing Broadway

**First Floor** 

Second Floor

Total area (approx.): 111.7 sq. m (1202.2 sq. ft)

First Floor Flat : (approx.): 62.2 sq. m (669.4 sq. ft) (Excluding Eaves)

Ground Floor Flat : 49.5 sq. m (532.8 sq. ft) Garden Room : 48.9 sq. m (526.3 sq. ft)