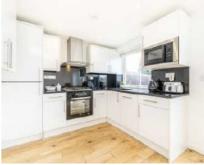

## Jubilee Road, UB6

£875,000

This four bedroom, three bathroom house is immaculately presented throughout and currently arranged as two flats. The house is fully extended with a large 526 sq ft brick garden room with underfloor heating and a shower, which can be used as a reception room or office. The property has been built to the highest standard with a further private garden to the rear overlooking the allotments.