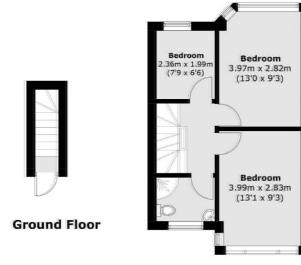

Sales

2 New Ealing Broadway

**First Floor** 

Second Floor

Total area (approx.): 111.7 sq. m (1202.2 sq. ft)

First Floor Flat : (approx.): 62.2 sq. m (669.4 sq. ft) (Excluding Eaves)

Ground Floor Flat : 49.5 sq. m (532.8 sq. ft) Garden Room : 48.9 sq. m (526.3 sq. ft)