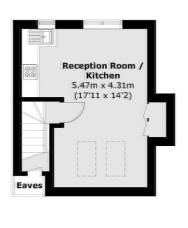

## Jubilee Road, Greenford, UB6

Garden Room
9.64m x 5.01m
(31'8 x 16'5)

**Ground Floor Flat** 

(Not Shown In Actual Location / Orientation)

Ealing

London

W5 2NU

020 8810 0909

Sales

2 New Ealing Broadway

**First Floor** 

Second Floor

Total area (approx.): 111.7 sq. m (1202.2 sq. ft)

First Floor Flat : (approx.): 62.2 sq. m (669.4 sq. ft) (Excluding Eaves)

Ground Floor Flat : 49.5 sq. m (532.8 sq. ft) Garden Room : 48.9 sq. m (526.3 sq. ft)