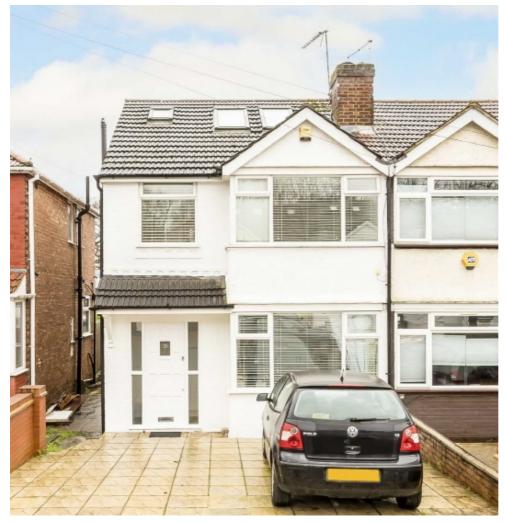

## Jubilee Road, UB6

£875,000

This four bedroom, three bathroom house is immaculately presented throughout and currently arranged as two flats. The house is fully extended with a large 526 sq ft brick garden room with underfloor heating and a shower, which can be used as a reception room or office. The property has been built to the highest standard with a further private garden to the rear overlooking the allotments.

## **Features**

Four Bedrooms
Three Bathrooms
Off Street Parking
Brick Built Annex
End Of Terrace
Horsenden Hill Location

Ealing 020 8810 0909 dexters.co.uk