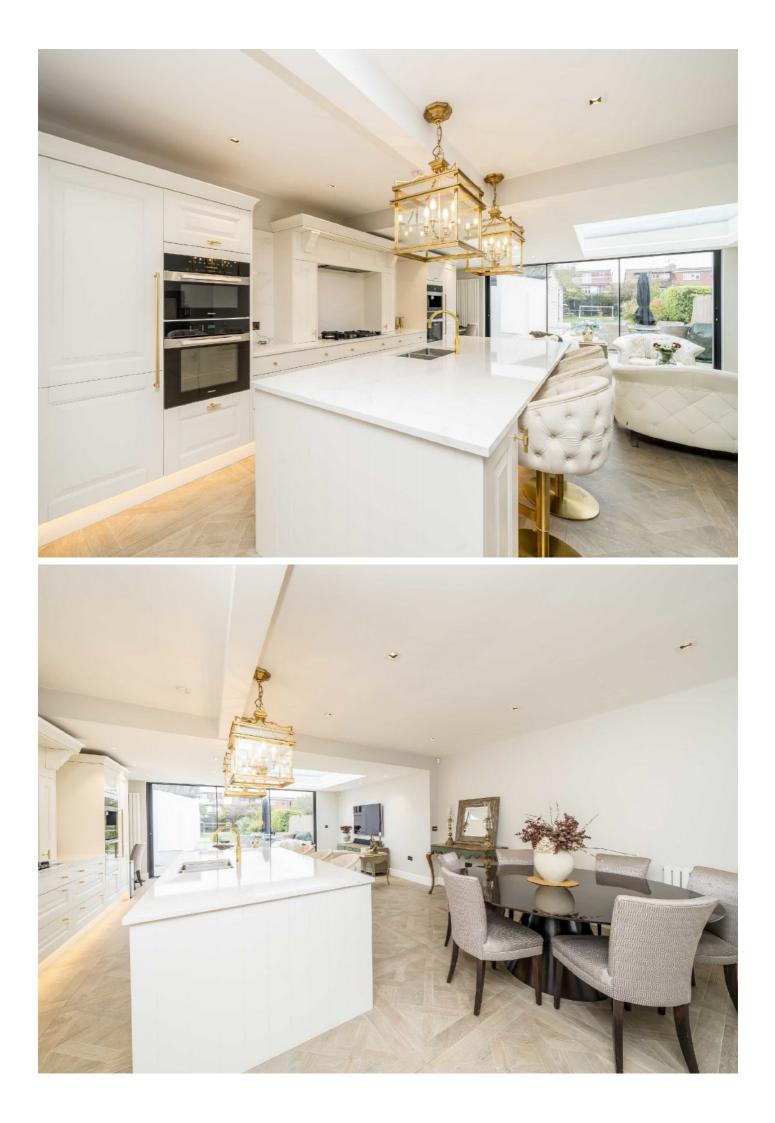

Entering the property on the ground floor, the property has been fully modernised with an incredible open plan living space throughout. The hub of the home is centred around the rear extension with Kitchen and reception space from the front to the back of the house. Sliding doors provide access to the large rear garden and a detached garage. To the front of the property there is off street parking.