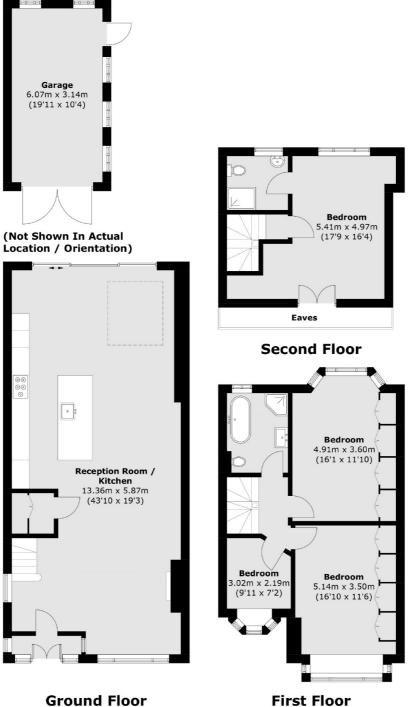

## Clarendon Road, London, W5

Total area (approx.): 157.8 sq. m (1698.5 sq. ft) (Excluding Eaves) Garage : 19.6 sq. m (211.0 sq. ft)

Ealing 2 New Ealing Broadway London W5 2NU Sales 020 8810 0909 Energy Rating: D. We aim to make our particulars both accurate and reliable. However they are not guaranteed; nor do they form part of an offer or contract. If you require clarification on any points then please contact us, especially if you're traveling some distance to view. Please note that appliances and heating systems have not been tested and therefore no warranties can be given as to their good working order.