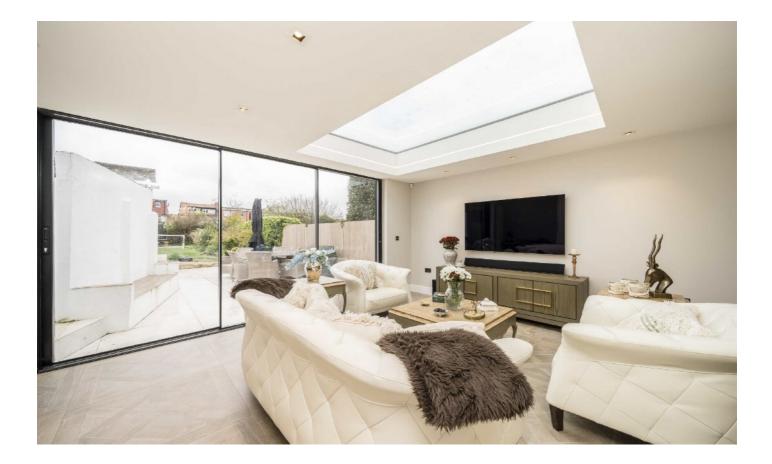

Entering the property on the ground floor, the property has been fully modernised with an incredible open plan living space throughout. The hub of the home is centred around the rear extension with Kitchen and reception space from the front to the back of the house. Sliding doors provide access to the large rear garden and a detached garage. To the front of the property there is off street parking.