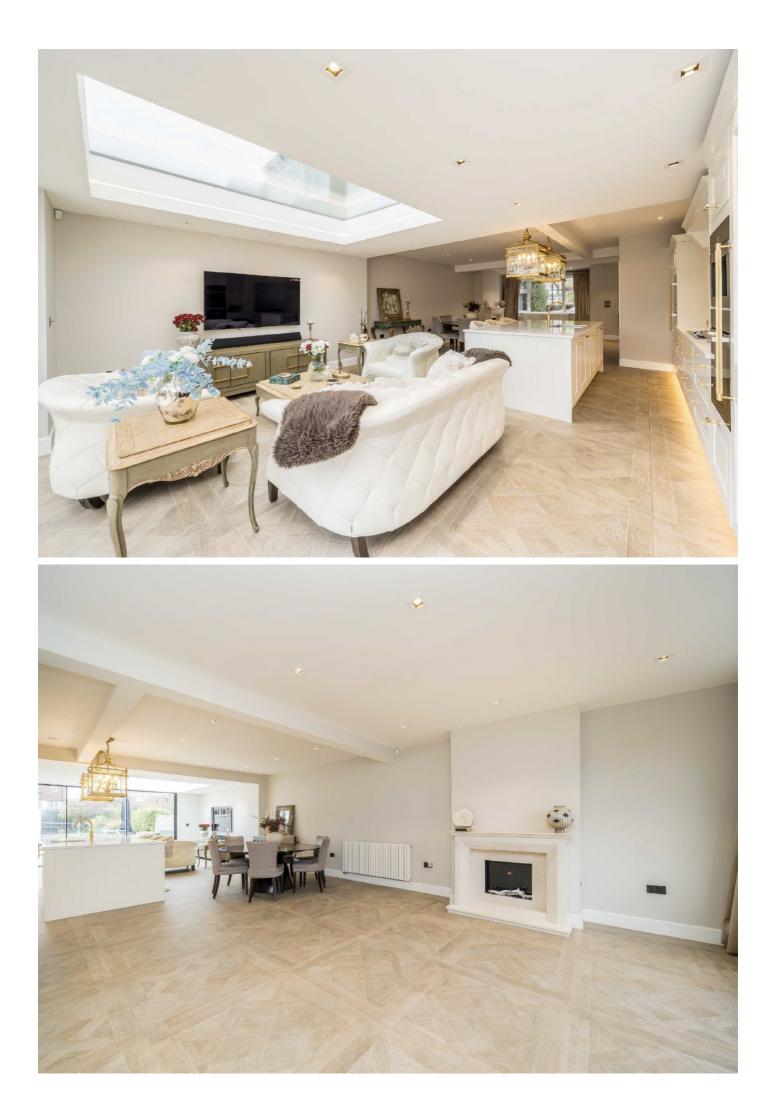

Entering the property on the ground floor, the property has been fully modernised with an incredible open plan living space throughout. The hub of the home is centred around the rear extension with Kitchen and reception space from the front to the back of the house. Sliding doors provide access to the large rear garden and a detached garage. To the front of the property there is off street parking.