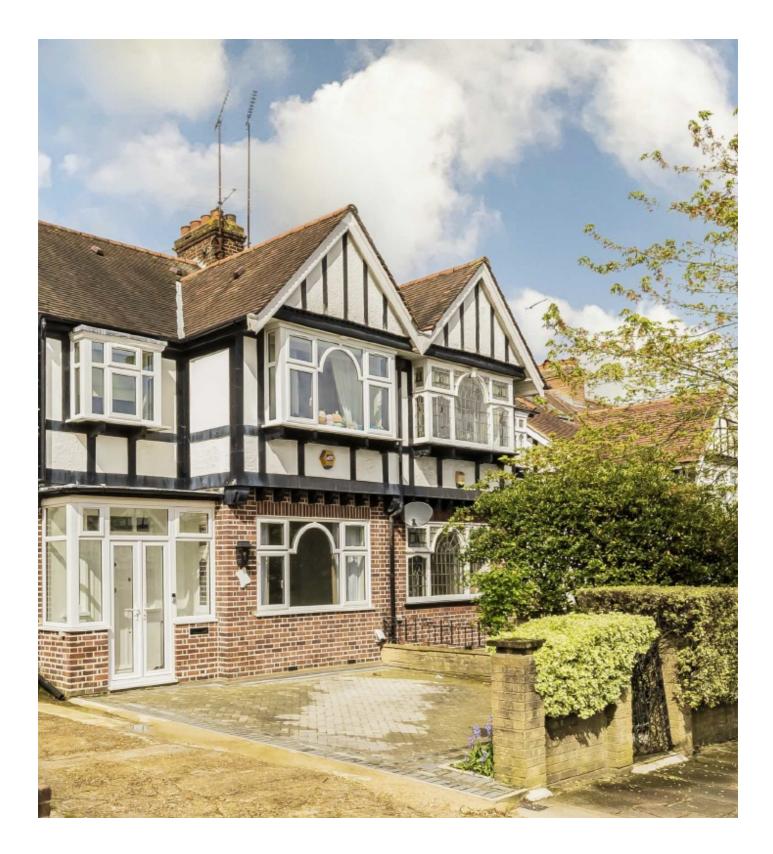

## **Clarendon Road, W5**

This fine example of a four bedroom and two bathroom semi-detached 1930's family home has been significantly extended on the ground floor, and loft converted, whilst retaining a large West facing garden and detached garage. The perfect family home.

Entering the property on the ground floor, the property has been fully modernised with an incredible open plan living space throughout. The hub of the home is centred around the rear extension with Kitchen and reception space from the front to the back of the house. Sliding doors provide access to the large rear garden and a detached garage. To the front of the property there is off street parking.

Over the top two floors there are four bedrooms and two bathrooms with the entire first floor having been recently renovated and modernised.

Clarendon Road is a popular residential street overlooking a central, tranquil, green space. There is easy access to both Ealing Broadway (Elizabeth, Central and District lines) along with Hanger Lane (Central Line). There are many popular and well regarded local schools nearby.