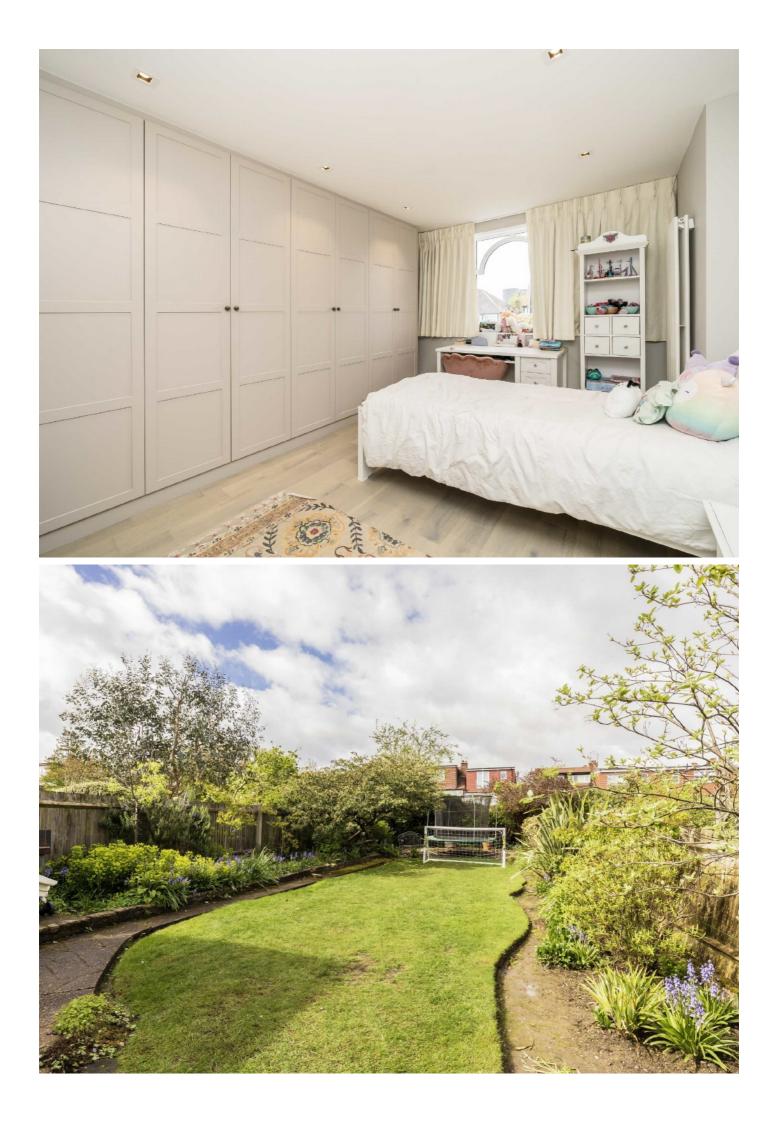

## **Clarendon Road, W5**

This fine example of a four bedroom and two bathroom semi-detached 1930's family home has been significantly extended on the ground floor, and loft converted, whilst retaining a large West facing garden and detached garage. The perfect family home.

Entering the property on the ground floor, the property has been fully modernised with an incredible open plan living space throughout. The hub of the home is centred around the rear extension with Kitchen and reception space from the front to the back of the house. Sliding doors provide access to the large rear garden and a detached garage. To the front of the property there is off street parking.

Over the top two floors there are four bedrooms and two bathrooms with the entire first floor having been recently renovated and modernised.

Clarendon Road is a popular residential street overlooking a central, tranquil, green space. There is easy access to both Ealing Broadway (Elizabeth, Central and District lines) along with Hanger Lane (Central Line). There are many popular and well regarded local schools nearby.

## Features

Four Bedrooms Two Bathrooms Recently Modernised Off Street parking Garage Large Garden