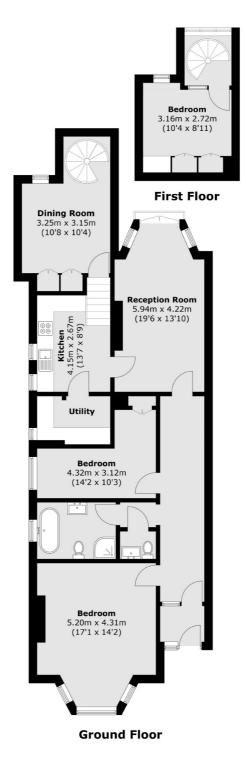

## Wolverton Gardens, London, W5

Total area (approx.): 119.2 sq. m (1,283.1 sq. ft)

Ealing 2 New Ealing Broadway London W5 2NU Sales 020 8810 0909 Energy Rating: D. We aim to make our particulars both accurate and reliable. However they are not guaranteed; nor do they form part of an offer or contract. If you require clarification on any points then please contact us, especially if you're traveling some distance to view. Please note that appliances and heating systems have not been tested and therefore no warranties can be given as to their good working order.