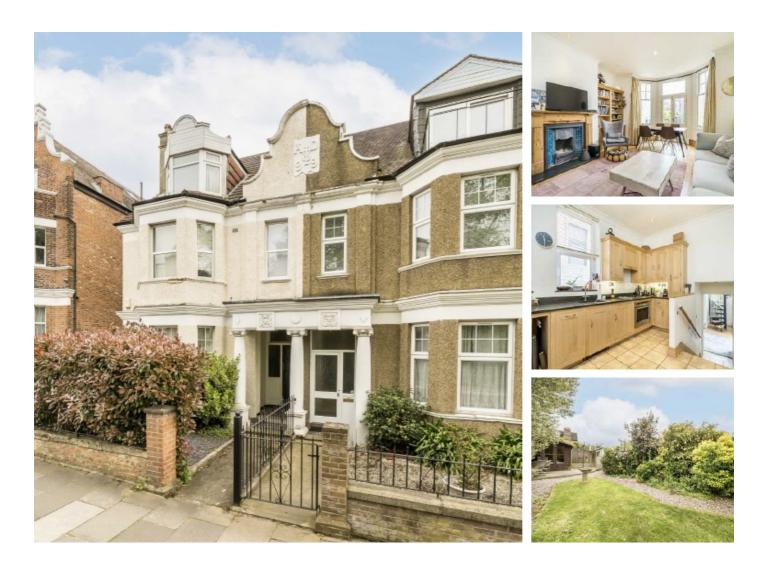

## Wolverton Gardens, W5 £950,000

This ground floor three bedroom split level apartment occupies the entire ground floor and has been double storey extended to the rear. In excellent condition throughout there are high ceilings, a period fireplace, off street parking to the front and a large private garden to the rear.

### Features

Three Bedrooms Ground Floor Private Garden Off Street Parking No Onward Chain Share Of Freehold