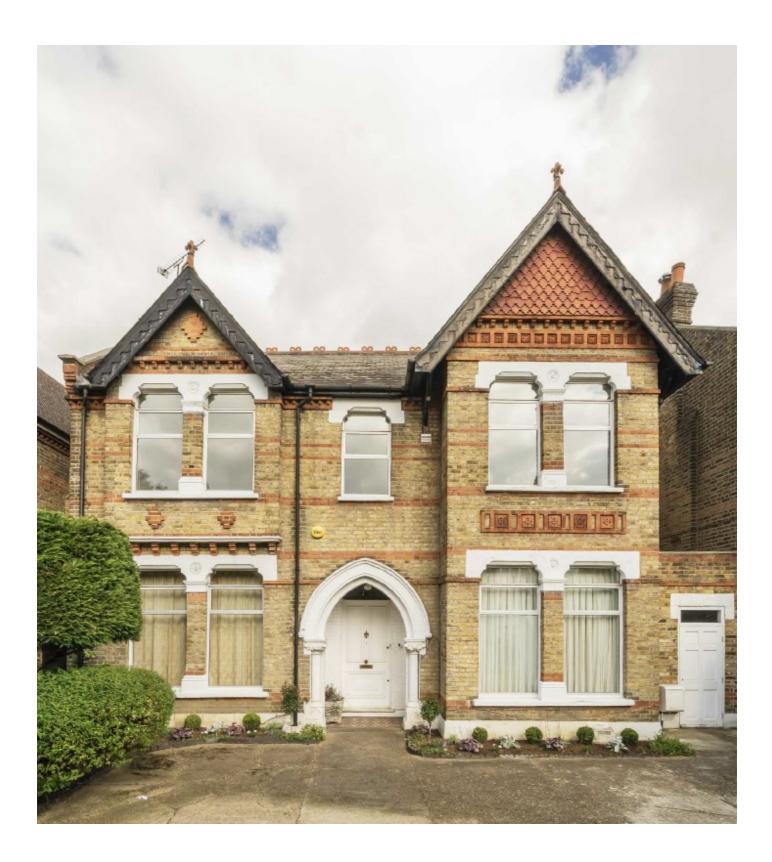

## Gordon Road, W5

A prime example of an unmodernised six bedroom detached Edwardian home with nearly 3000sq.ft of living space over two floors. Located on a prime residential road, there is significant potential to further extend and modernise to create a forever family home. There are numerous exceptionally spacious rooms with an abundance of period features having been maintained. There is a beautiful and extensive private rear garden with no overlooking from immediate neighbours.

To the front of the property there is parking for multiple cars and a large receiving entrance hallway. On the ground floor there are currently three distinct reception rooms with additional dining room and separate kitchen. There is also a downstairs shower room and separate w.c. There are many well-preserved original period features, such as decorative ceiling moldings, full-height skirting boards, panelled doors and oak staircase. Externally there is a large, mature garden, with ample outside space once the house has been extended.

Detached Home Modernisation Required Extension Potential No Onward Chain Off Street Parking Large Garden