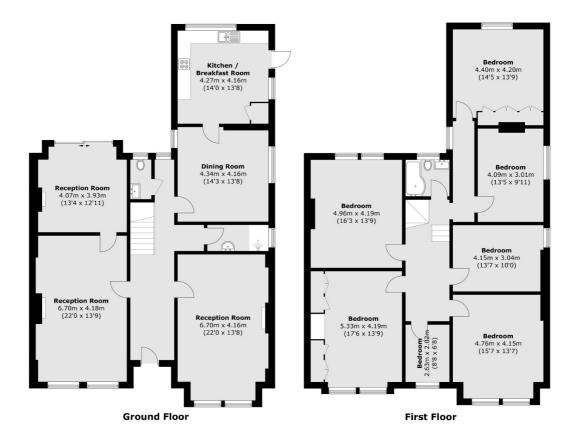

To the front of the property there is parking for multiple cars and a large receiving entrance hallway. On the ground floor there are currently three distinct reception rooms with additional dining room and separate kitchen. There is also a downstairs shower room and separate w.c. There are many well-preserved original period features, such as decorative ceiling moldings, full-height skirting boards, panelled doors and oak staircase. Externally there is a large, mature garden, with ample outside space once the house has been extended.

On the first floor there is six/seven bedrooms and one family bathroom. There is potential to reconfigure and extend further into the vast loft space, resulting in living space over three floors.

Gordon Road is one of Ealings prime residential locations with a straight walk **59 atures** to Ealing Broadway Elizabeth, Central and District lines. The

## Gordon Road, London, W5

Total area (approx.): 272.1 sq. m (2,928.8 sq. ft)

Ealing 2 New Ealing Broadway London W5 2NU Sales 020 8810 0909 Energy Rating: D. We aim to make our particulars both accurate and reliable. However they are not guaranteed; nor do they form part of an offer or contract. If you require clarification on any points then please contact us, especially if you're traveling some distance to view. Please note that appliances and heating systems have not been tested and therefore no warranties can be given as to their good working order.