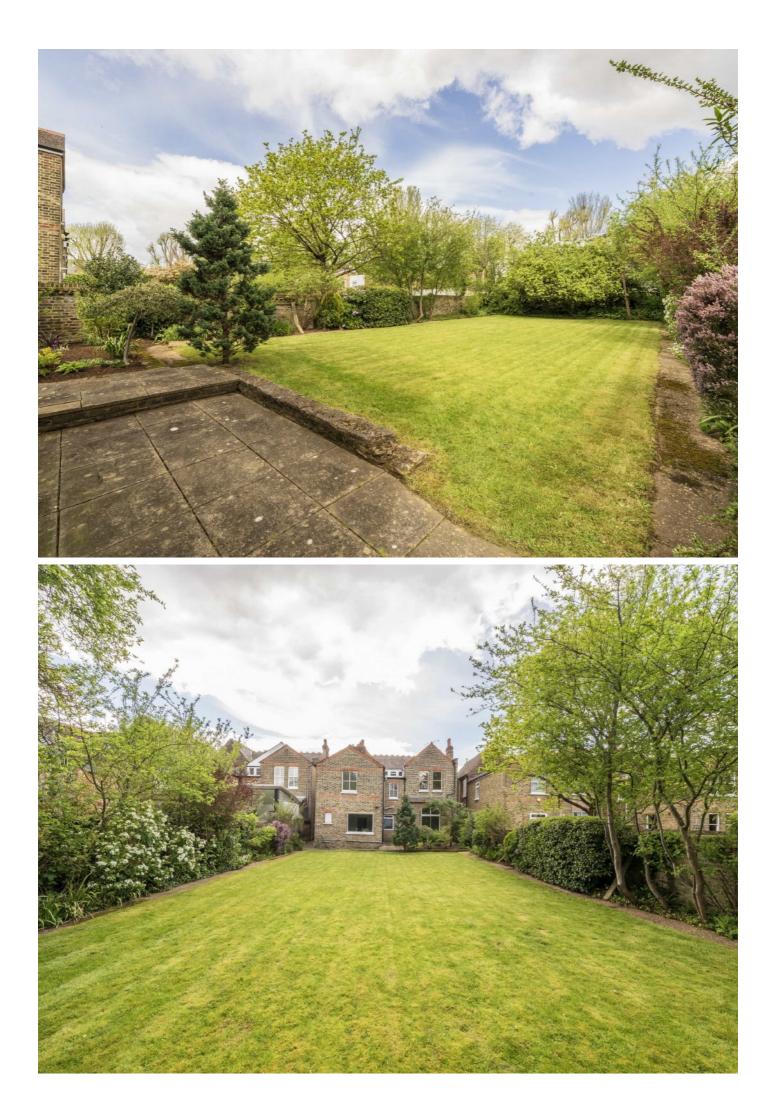

## Gordon Road, W5

A prime example of an unmodernised six bedroom detached Edwardian home with nearly 3000sq.ft of living space over two floors. Located on a prime residential road, there is significant potential to further extend and modernise to create a forever family home. There are numerous exceptionally spacious rooms with an abundance of period features having been maintained. There is a beautiful and extensive private rear garden with no overlooking from immediate neighbours.

To the front of the property there is parking for multiple cars and a large receiving entrance hallway. On the ground floor there are currently three distinct reception rooms with additional dining room and separate kitchen. There is also a downstairs shower room and separate w.c. There are many well-preserved original period features, such as decorative ceiling moldings, full-height skirting boards, panelled doors and oak staircase. Externally there is a large, mature garden, with ample outside space once the house has been extended.

On the first floor there is six/seven bedrooms and one family bathroom. There is potential to reconfigure and extend further into the vast loft space, resulting in living space over three floors.

Gordon Road is one of Ealings prime residential locations with a straight walk **59 atures** to Ealing Broadway Elizabeth, Central and District lines. The