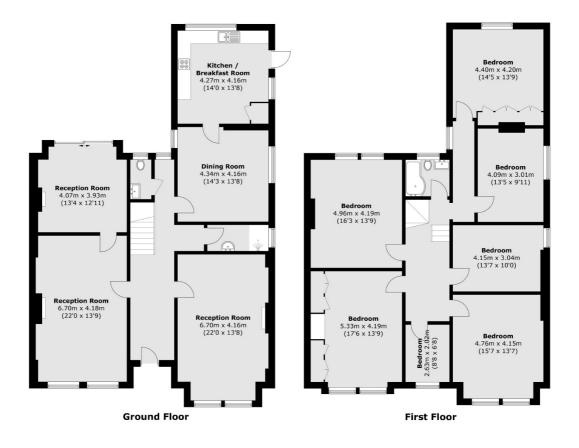

To the front of the property there is parking for multiple cars and a large receiving entrance hallway. On the ground floor there are currently three distinct reception rooms with additional dining room and separate kitchen. There is also a downstairs shower room and separate w.c. There are many well-preserved original period features, such as decorative ceiling moldings, full-height skirting boards, panelled doors and oak staircase. Externally there is a large, mature garden, with ample outside space once the house has been extended.

On the first floor there is six/seven bedrooms and one family bathroom. There is potential to reconfigure and extend further into the vast loft space, resulting in living space over three floors.

Gordon Road is one of Ealings prime residential locations with a straight walk of half a mile to Ealing Broadway Elizabeth, Central and District lines. The shops, restaurants, gyms and multiple facilities that Ealing has to offer are even closer than the station itself. Features

## Gordon Road, London, W5

Total area (approx.): 272.1 sq. m (2,928.8 sq. ft)

Ealing 2 New Ealing Broadway London W5 2NU Sales 020 8810 0909 Energy Rating: D. We aim to make our particulars both accurate and reliable. However they are not guaranteed; nor do they form part of an offer or contract. If you require clarification on any points then please contact us, especially if you're traveling some distance to view. Please note that appliances and heating systems have not been tested and therefore no warranties can be given as to their good working order.