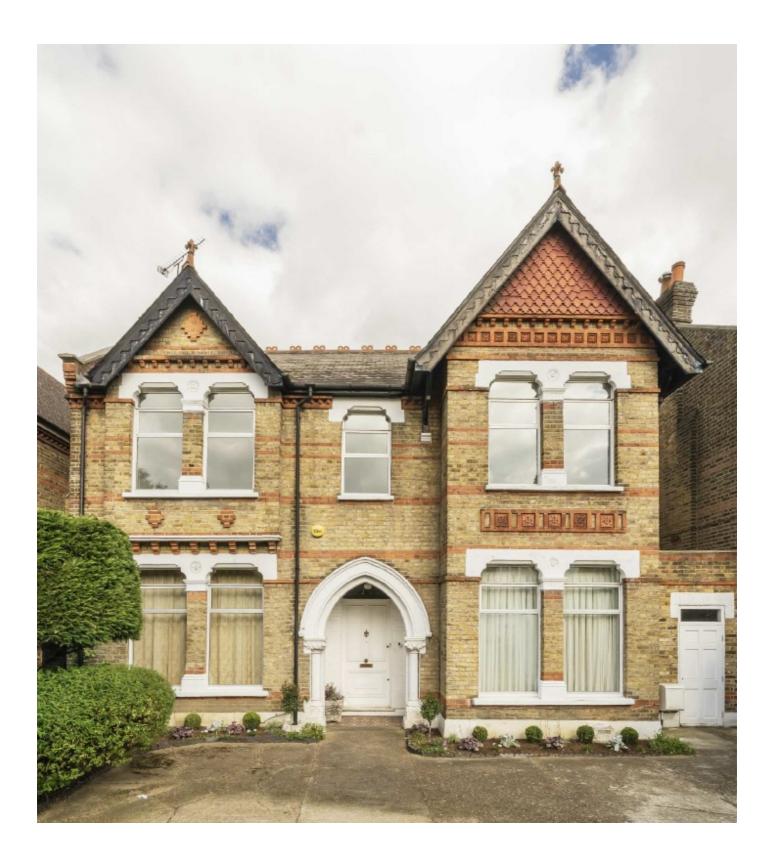

## Gordon Road, W5

A prime example of an unmodernised six bedroom detached Edwardian home with nearly 3000sq.ft of living space over two floors. Located on a prime residential road, there is significant potential to further extend and modernise to create a forever family home.

To the front of the property there is parking for multiple cars and a large receiving entrance hallway. On the ground floor there are currently three distinct reception rooms with additional dining room and separate kitchen. There is also a downstairs shower room and separate w.c. There are many well-preserved original period features, such as decorative ceiling moldings, full-height skirting boards, panelled doors and oak staircase. Externally there is a large, mature garden, with ample outside space once the house has been extended.

Detached Home Modernisation Required Extension Potential No Onward Chain Off Street Parking Large Garden