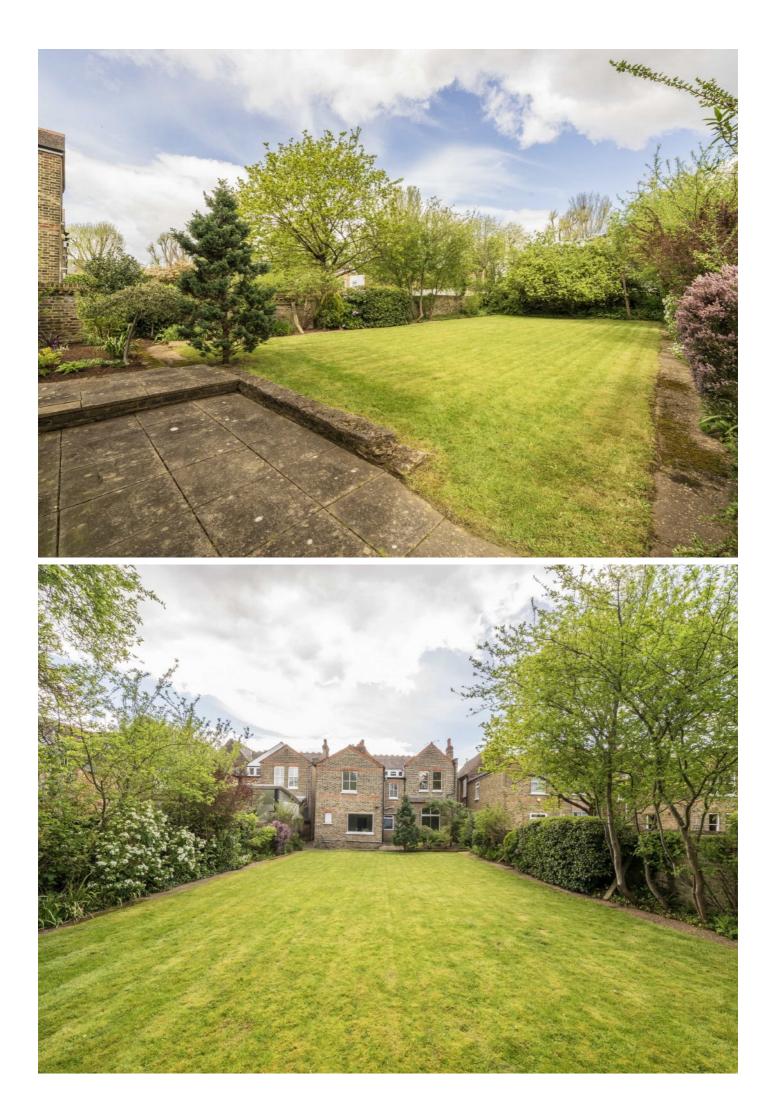

To the front of the property there is parking for multiple cars and a large receiving entrance hallway. On the ground floor there are currently three distinct reception rooms with additional dining room and separate kitchen. There is also a downstairs shower room and separate w.c. There are many well-preserved original period features, such as decorative ceiling moldings, full-height skirting boards, panelled doors and oak staircase. Externally there is a large, mature garden, with ample outside space once the house has been extended.

On the first floor there is six/seven bedrooms and one family bathroom. There is potential to reconfigure and extend further into the vast loft space, resulting in living space over three floors.

Gordon Road is one of Ealings prime residential locations with a straight walk of half a mile to Ealing Broadway Elizabeth, Central and District lines. The shops, restaurants, gyms and multiple facilities that Ealing has to offer are even closer than the station itself. Features