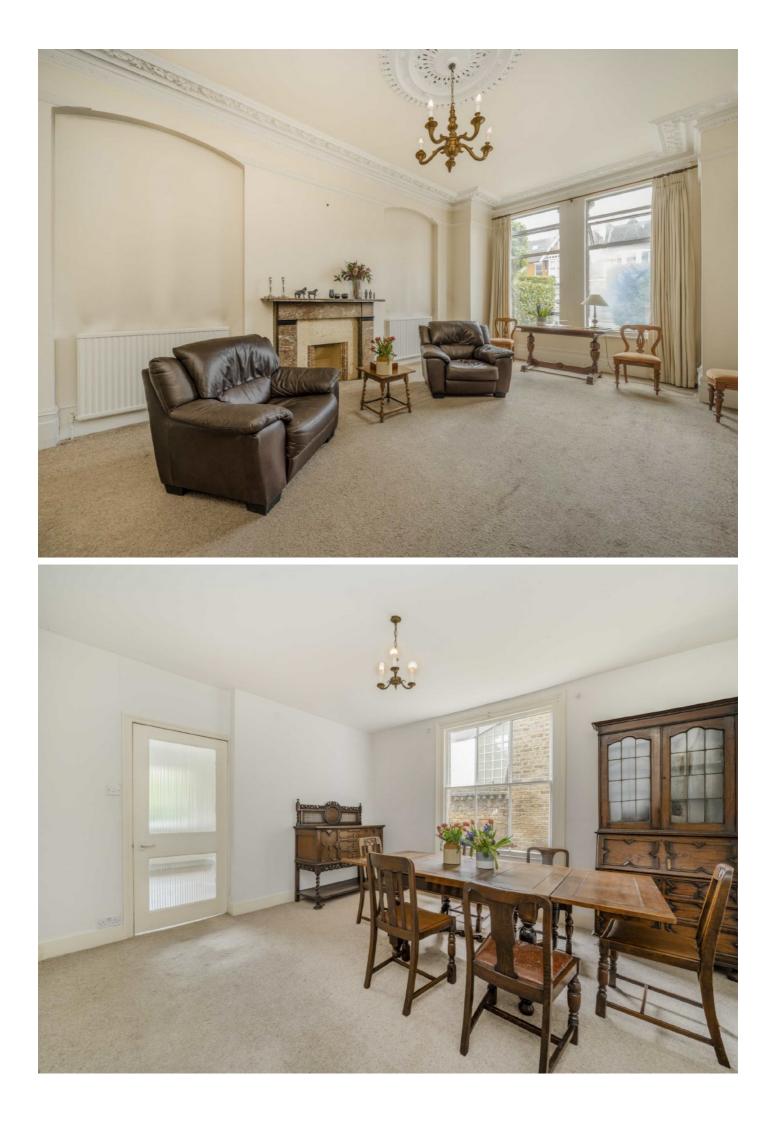

To the front of the property there is parking for multiple cars and a large receiving entrance hallway. On the ground floor there are currently three distinct reception rooms with additional dining room and separate kitchen. There is also a downstairs shower room and separate w.c. There are many well-preserved original period features, such as decorative ceiling moldings, full-height skirting boards, panelled doors and oak staircase. Externally there is a large, mature garden, with ample outside space once the house has been extended.