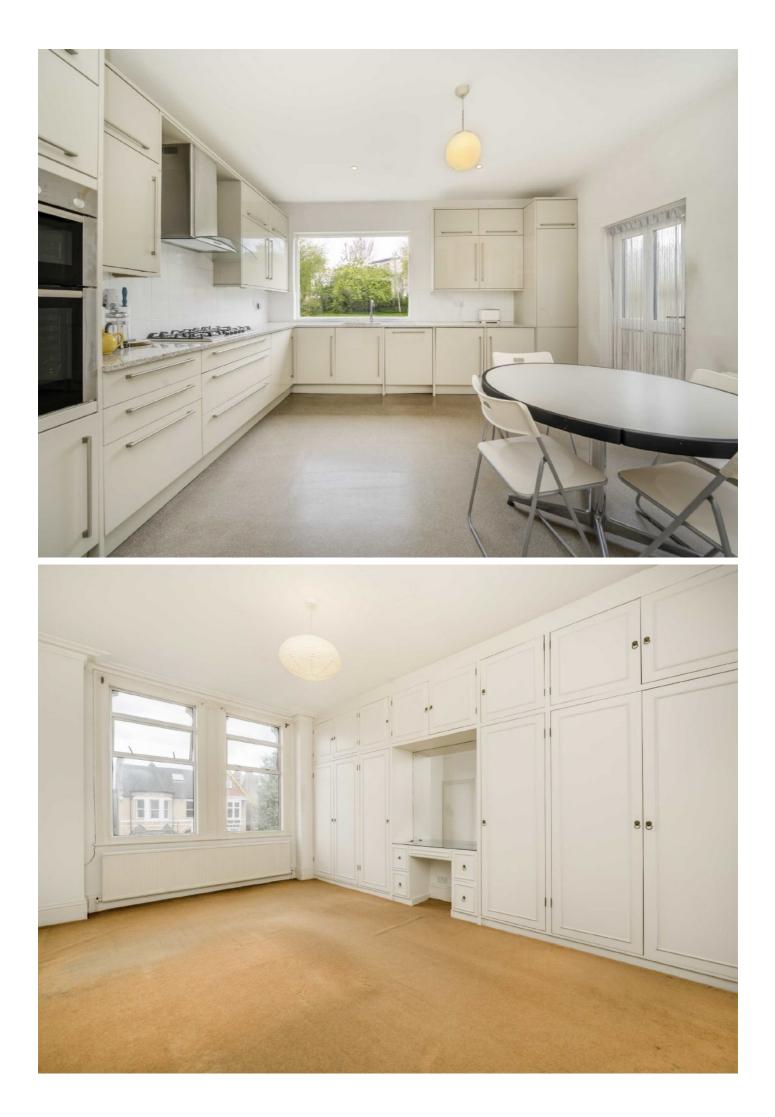

To the front of the property there is parking for multiple cars and a large receiving entrance hallway. On the ground floor there are currently three distinct reception rooms with additional dining room and separate kitchen. There is also a downstairs shower room and separate w.c. There are many well-preserved original period features, such as decorative ceiling moldings, full-height skirting boards, panelled doors and oak staircase. Externally there is a large, mature garden, with ample outside space once the house has been extended.