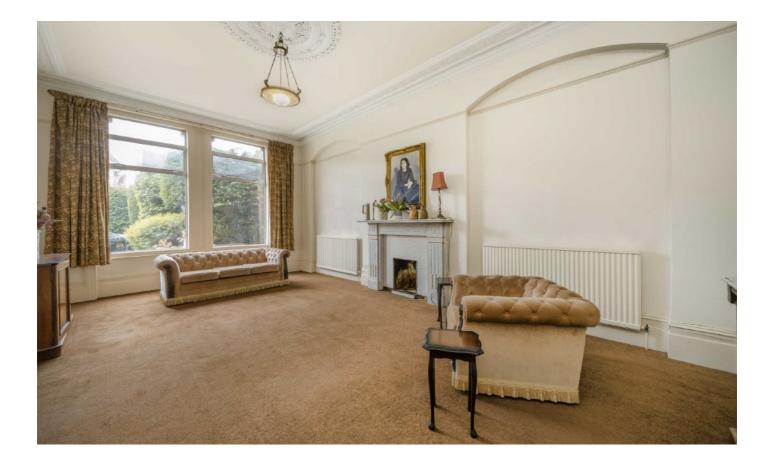

To the front of the property there is parking for multiple cars and a large receiving entrance hallway. On the ground floor there are currently three distinct reception rooms with additional dining room and separate kitchen. There is also a downstairs shower room and separate w.c. There are many well-preserved original period features, such as decorative ceiling moldings, full-height skirting boards, panelled doors and oak staircase. Externally there is a large, mature garden, with ample outside space once the house has been extended.