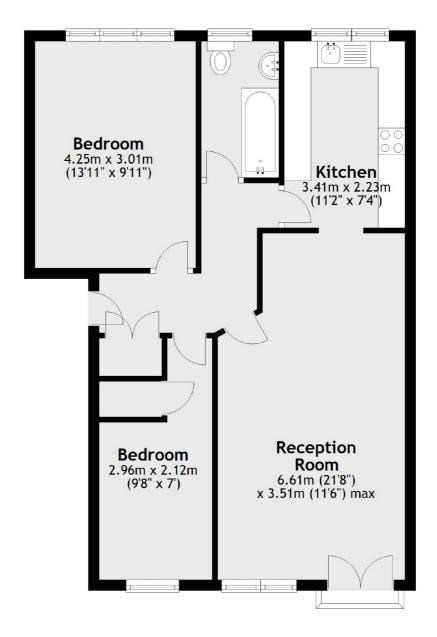

### St. Peters Way, London, W5

#### First Floor

Total area: approx. 63.0 sq. metres (678.0 sq. feet)

Ealing

London

Sales

W5 2NU

020 8810 0909

2 New Ealing Broadway